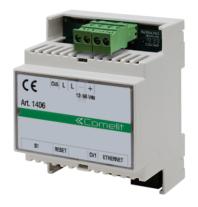

## SB2 MULTI-USER CALL FORWARDING MODULE

Multi-user call forwarding module for Simplebus 2 system, for video entry phone call transmission on smartphones/tablets which have the SimpleApp installed on them; external unit self activation; is also possible, in addition to the sending of lock-release commands. The module needs an internet connection with suitable bandwidth to work properly. The module supports up to 50 apartments and 15 enabled users for each apartment. For systems with more than 50 apartments, several modules can be installed. Call receipt on SimpleApp is only enabled if a Comelit internal unit is installed inside the apartment. The module has 1 Ethernet port for internet connection; it has a 12-56 VDC power supply input and L-L terminals for interfacing with the Simplebus 2 system. Dimensions 70x90x62 mm (4 DIN modules).

## **POWER SUPPLIES AND ACCESSORIES**

1406

| SB2 MULTI-USER CALL FORWARDING MODULE |               |  |
|---------------------------------------|---------------|--|
|                                       | MAIN FEATURES |  |
| Height (mm)                           | 59            |  |
| Width (mm)                            | 70            |  |
| Depth (mm)                            | 90            |  |
| Operating temperature (°C)            | 5 ÷ 50        |  |
| Operating humidity (RH max) (%)       | 25 ÷ 95       |  |
| IP protection rating                  | IP20          |  |
| DIN rail mounted                      | Yes           |  |
| DIN modules (no.) (n°)                | 4             |  |