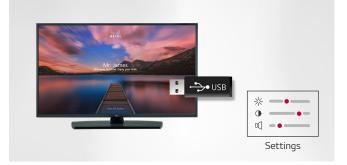

# **USB** Cloning

Side

USB data cloning makes managing multiple displays more efficient for optimal operation. Instead of setting up each display one by one, data can be copied to a USB for one display and can be sent to the other displays through a USB plug-in.