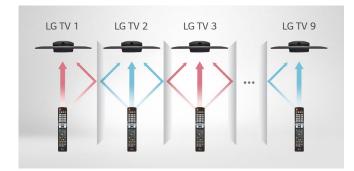

### Multi IR

Multi-code IR function eliminates any remote control signal interference between TVs in rooms with multiple TVs Installed.