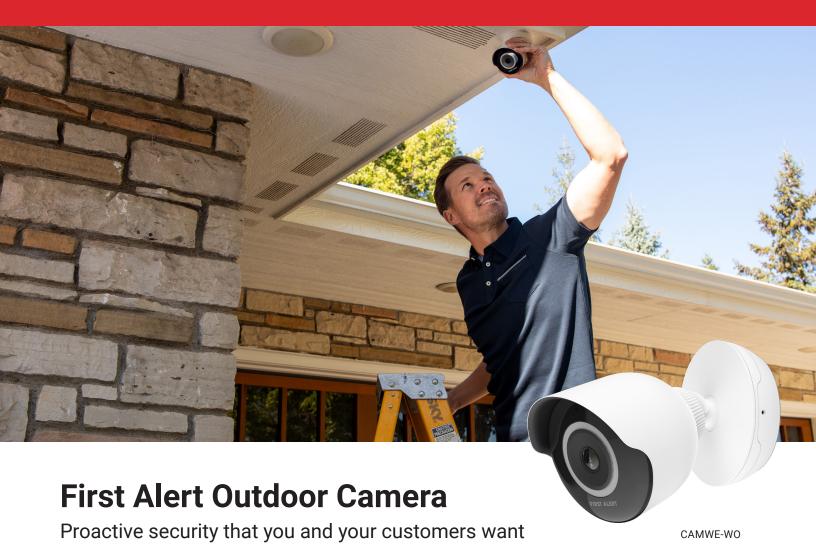

# FIRST ALERT PRO

The First Alert VX3 Outdoor camera offers advanced event detection – distinguishing between people, packages, vehicles and animals. Your customers will say goodbye to false alarms and hello to notifications that matter most to them.

Beyond elevating security for your customers, subscription-based video storage plans give you the opportunity to expand avenues for RMR growth for your business. The camera integrates with our PROA7PLUS ProSeries panel offering on screen video streaming.

## FOCUS on the customer

- Timely notifications ensure customers are always in the know advanced intelligence detects people, animals, vehicles, and even packages
- Anytime, anywhere access with Total Connect 2.0 App for customers easy to view live and recorded video
- Stylish and compact design blends in with home exteriors
- Day or night, color or IR Vision whether it's a bright sunny day, or a pitch-black night, your customers will always have a clear view

# FOCUS on your business

- Flexible installation options include dual-power and dual-connectivity with dual-band Wi-Fi and PoE, and Ethernet and AC power
- · Optional backbox accessory available for stowing cables out of the way
- Integration with ProSeries PROA7PLUS security panel opportunity to increase sales at every installation
- · Subscription-based video storage plans for a variety of applications, large or small opportunity to deepen your RMR stream