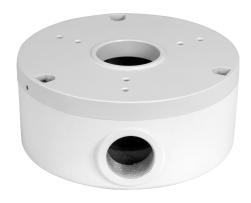

## **AVM-JB-BE-S1 JUNCTION BOX**

JUNCTION BOX FOR FIXED LENS SMALL EYEBALL & SMALL BULLET CAMERAS

The AVM-JB-BE-S1 is a junction box designed for use with our Fixed Lens Small Eyeball & Small Bullet Cameras. Constructed with Aluminum alloy material with surface spray treatment and water-proof design, this junction box allows for the installation of our small fixed cameras with the cables collected and hidden out of sight. The junction box is available for wall or ceiling mounting.

## **FUNCTIONS**

- · Aluminum alloy material with surface spray treatment
- · Camera cables can be collected and hidden
- · Bottom inlet and side inlet
- · Available for wall or ceiling mounting