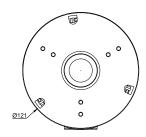

## **SPECIFICATIONS**

| GENERAL             |                          |
|---------------------|--------------------------|
| Material            | Aluminum alloy           |
|                     | white                    |
| Working Temperature | -40°C~60°C (-40°F~140°F) |
| Working Humidity    | 10~90% (Non-Condensing)  |
| Ingress Protection  | IP54                     |
| Dimensions          | 121 x 53                 |

## **DIMENSIONS**

Unit: inch (mm)