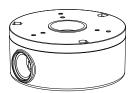

## **AVM-JB-BE-S1 JUNCTION BOX**

JUNCTION BOX FOR FIXED LENS SMALL EYEBALL & SMALL BULLET CAMERAS

The AVM-JB-BE-S1 is a junction box designed for use with our Fixed Lens Small Eyeball & Small Bullet Cameras. Constructed with Aluminum alloy material with surface spray treatment and water-proof design, this junction box allows for the installation of our small fixed cameras with the cables collected and hidden out of sight. The junction box is available for wall or ceiling mounting.

## **FUNCTIONS**

- · Aluminum alloy material with surface spray treatment
- · Camera cables can be collected and hidden
- · Bottom inlet and side inlet
- · Available for wall or ceiling mounting

## **SPECIFICATIONS**

| GENERAL             |                          |
|---------------------|--------------------------|
| Material            | Aluminum alloy           |
|                     | white                    |
| Working Temperature | -40°C~60°C (-40°F~140°F) |
| Working Humidity    | 10~90% (Non-Condensing)  |
| Ingress Protection  | IP54                     |
| Dimensions          | 121 x 53                 |