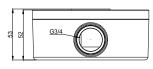

## **SPECIFICATIONS**

| GENERAL             |                          |
|---------------------|--------------------------|
| Material            | Aluminum alloy           |
|                     | white                    |
| Working Temperature | -40°C~60°C (-40°F~140°F) |
| Working Humidity    | 10~90% (Non-Condensing)  |
| Ingress Protection  | IP54                     |
| Dimensions          | 121 x 53                 |

## **DIMENSIONS**

Unit: inch (mm)