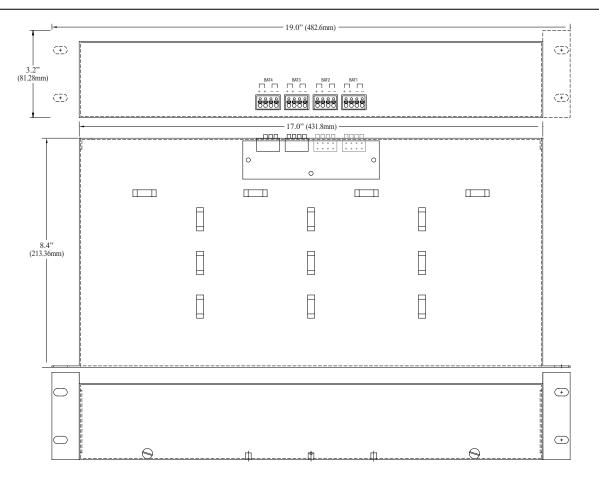

## Physical and Environmental

Bracket Dimensions (H x W x D)

3.2" x 19.0" x 8.4" (81.3mm x 482.6mm x 213.6mm).

Product Weight 10.4 lbs. (4.72 kg). Shipping Weight 12.9 lbs. (5.85 kg).

# Dimensions and Drawing -

Dimensions (H x W x D approximate)

3.2" x 19.0" x 8.4" (81.3mm x 482.6mm x 213.6mm)