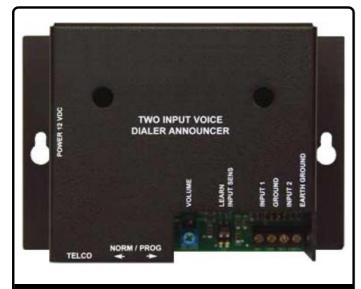

### TAK-4202 TELEPHONE AUTO DIALER UNIT

The Alpha Communications (e) / Cornell TAK-4202 is a fully programmable auto dialer and digital announcer, designed for message notification. Once an alarm contact is actuated, the TAK-4202 can dial up to eight (8) phone numbers and play a pre-recorded message up to one (1) minute in length.

Programming can be done with a standard touch tone telephone. The TAK-4202 comes with the required 12VDC plug-in power supply, and has up to two (2) inputs.

#### SPECIFICATIONS

| Dimensions:   | Height: 6.30" (161mm)<br>Width: 8.30" (211mm)<br>Depth: 1.80" (46mm) from<br>mounting surface |
|---------------|-----------------------------------------------------------------------------------------------|
| Construction: | Black painted metal case                                                                      |
| Connections:  | Positive screw terminal and plug-in connectors                                                |
| Mounting:     | Surface-mounted (usually installed near the other system central equipment).                  |