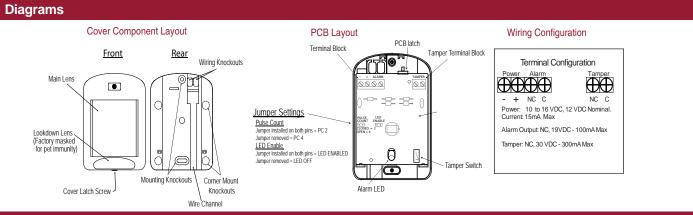

### AL40s SERIES SPECIFICATIONS

| Specifications           |                                                        |
|--------------------------|--------------------------------------------------------|
| Voltage                  | 10 to 16VDC                                            |
| Input Current            | 15 mA maximum, 10 mA quiescent (approx.)               |
| PIR Type                 | Dual Element                                           |
| Pulse Count              | Qualified Motion Analysis - 2 or 4 pulse, selectable   |
| Warm Up Time             | up to 60 sec.                                          |
| Alarm Period             | 2.4 seconds, retriggerable                             |
| Visual Display           | Red LED (Selectable On/Off)                            |
| Alarm Output             | NC, solid state, 19VDC, 100mA, 13 ohms resistance typ. |
| Tamper Output            | NC, Dry Contact 30 VDC, 500mA, 5W Max                  |
| Mounting Height          | 6.5 to 8.5 ft (2 to 2.6 m)                             |
| UL Mounting Ht.          | 6.5 to 8 ft (2 to 2.44 m)                              |
| Operating Temp.          | 14°F to 131°F (-10°C to 55°C)                          |
| Environmental            | 95% humidity non-condensing                            |
| Weight                   | 3.0 oz / 83.5 g                                        |
| Dimensions               | 3.9 in H x 2.5 in W x 1.7 in D / 98mm x 64mm x 42mm    |
| Automatic LED Brightness |                                                        |

The AL40s Series LED alarm indicator includes an automatic brightness function. In order to allow for a less noticeable installation, LED brightness is reduced as ambient room light level drops.

The LED can be fully disabled by removing the LED jumper.