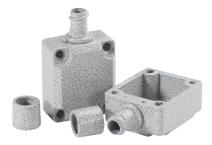

# Power**Accessories**

#### 4152

#### Kill Switch

- Provides a safe and convinient way to disconnect panel power by removing power from back-up battery and AC source
- DPST toggle switch with 10 Amp contacts
- Unique clip allows quick and easy installation



## CL-3

#### Camlock

- · Used to secure control panel from tampering
- 1" cam
- Supplied with two single bitted flat keys, keyed alike
- Steel chrome plated lock
- Speed clip secures cam lock to panel cover
- Optional CL-3 (50) multi pack of 50



#### DL2EC

## **Door Loop Accessory**

• DL-2 End Cap only



## **AC25**

## **Amored Cables**

- 25' long
- 0.1875 I.D. Armored Cable

#### **AC30**

## **Armored Cables**

- 30' long
- .375 I.D Armored Cable