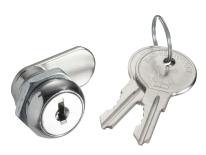

## CL-3

#### Camlock

- · Used to secure control panel from tampering
- 1" cam
- Supplied with two single bitted flat keys, keyed alike
- Steel chrome plated lock
- Speed clip secures cam lock to panel cover
- Optional CL-3 (50) multi pack of 50