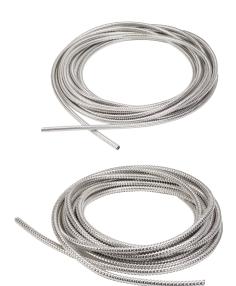

## **AC25**

## **Amored Cables**

- 25' long
- 0.1875 I.D. Armored Cable

#### **AC30**

## **Armored Cables**

- 30' long
- .375 I.D Armored Cable