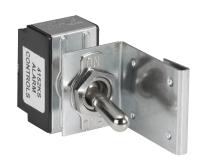

#### 4152

#### Kill Switch

- Provides a safe and convinient way to disconnect panel power by removing power from back-up battery and AC source
- DPST toggle switch with 10 Amp contacts
- Unique clip allows quick and easy installation