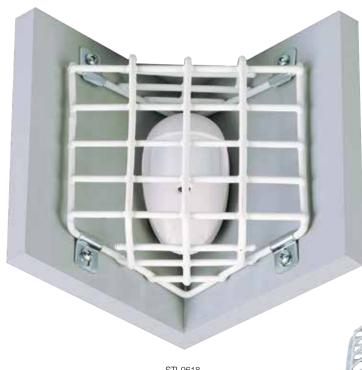

# STI MOTION DETECTOR DAMAGE STOPPER®

STI-9618

STI-9621

# PRODUCT OVERVIEW

These super tough cages are extremely effective in reducing malfunctions and high maintenance costs where vandalism or accidental damage is prevalent. They are constructed of 9-gauge steel wire with corrosion-resistant polyester coating. Five sizes are available. Two sizes are designed to fit motion detectors for corner mount units and three are for wall mount applications.

#### MODELS AVAILABLE

STI-9618 Motion Detector Damage Stopper - Corner Mount STI-9619 Motion Detector Damage Stopper - Corner Mount

STI-9620 Motion Detector Damage Stopper STI-9621 Motion Detector Damage Stopper Motion Detector Damage Stopper STI-9622