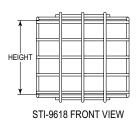

#### MODELS AVAILABLE

STI-9618 Motion Detector Damage Stopper - Corner Mount STI-9619 Motion Detector Damage Stopper - Corner Mount

STI-9620 Motion Detector Damage Stopper STI-9621 Motion Detector Damage Stopper Motion Detector Damage Stopper STI-9622