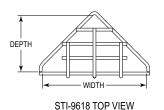

#### MODELS AVAILABLE

STI-9618 Motion Detector Damage Stopper - Corner Mount STI-9619 Motion Detector Damage Stopper - Corner Mount

STI-9620 Motion Detector Damage Stopper STI-9621 Motion Detector Damage Stopper Motion Detector Damage Stopper STI-9622