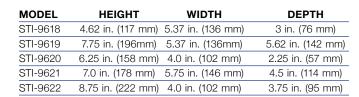

#### MODELS AVAILABLE

STI-9618 Motion Detector Damage Stopper - Corner Mount STI-9619 Motion Detector Damage Stopper - Corner Mount

STI-9620 Motion Detector Damage Stopper STI-9621 Motion Detector Damage Stopper Motion Detector Damage Stopper STI-9622