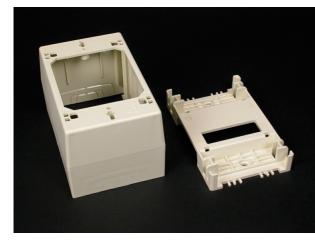

Wiremold Wiremold 400/800/2300/2300D Series One-Gang Deep Device Box Fitting, White Part No. 2348-WH

## Wiremold 400/800/2300/2300D Series Shallow Device/Extension Box is for installing deeper switches and receptacles, like GFCI and USB receptacles. Base has rectangular KO.