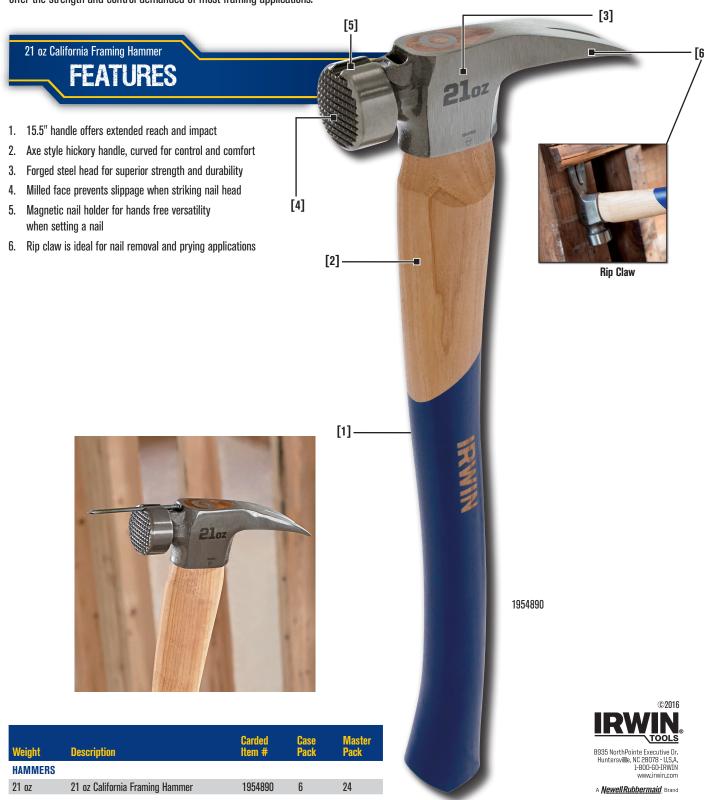

## **IRWIN California Framing Hammer**

The IRWIN 21 oz California Framing hammer is designed for extended reach and swing velocity. The forged steel head and 15.5" curved hickory handle offer the strength and control demanded of most framing applications.