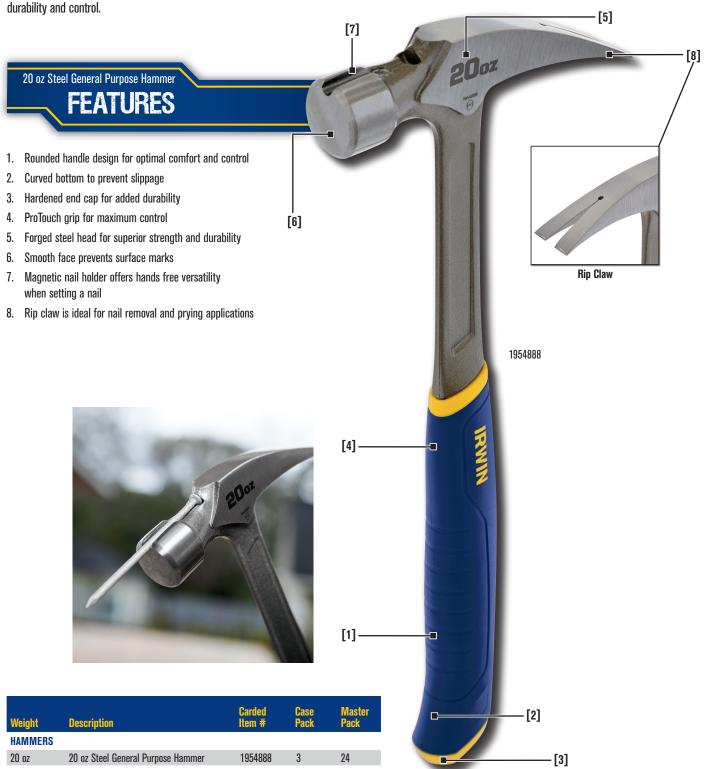

## **IRWIN Steel General Purpose Hammer**

The IRWIN 20 oz Steel General Purpose hammer blends the strength of solid steel forging with the comfort of a custom designed Pro-Touch grip for optimal