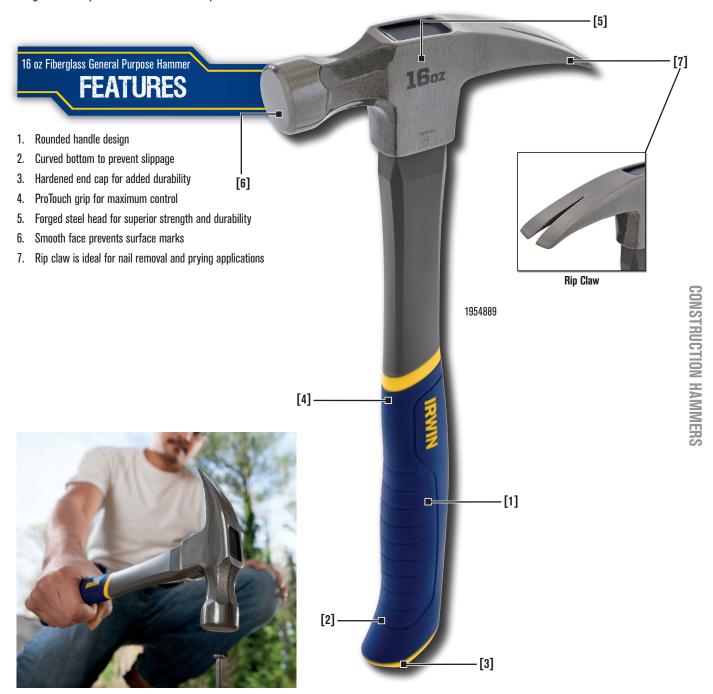

## **IRWIN Fiberglass General Purpose Hammer**

The IRWIN 16 oz Fiberglass General Purpose hammer combines a forged steel head on a fiberglass handle for lightweight durability. The handles rounded design offers unique curves and contours to optimize comfort and control.

| Weight  | Description                             | Carded<br>Item # | Case<br>Pack | Master<br>Pack |
|---------|-----------------------------------------|------------------|--------------|----------------|
| HAMMERS |                                         |                  |              |                |
| 16 oz   | 16 oz Fiberglass General Purpose Hammer | 1954889          | 3            | 24             |