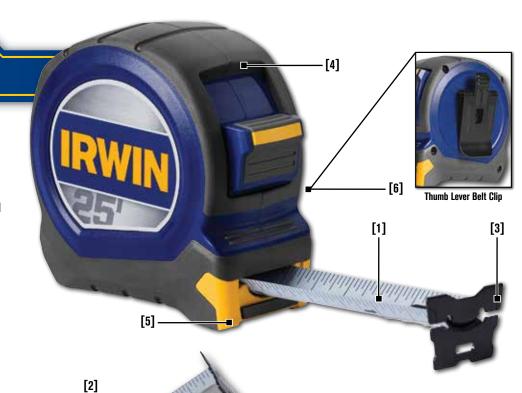

## TAPE MEASURE FEATURES

- Nylon-encased blade technology for the highest level of blade durability and abrasion resistance
- 2. Hi-contrast dual-sided white blade for optimized readability
- 3. 4-rivet and 4-sided hook for durability and secure gripping from all sides
- 4. Ergonomic overmolded ABS case for impact resistance and comfortable fit in hand
- 5. Blade dampener to extend life of hook
- 6. Thumb lever belt clip for easy and secure attachment