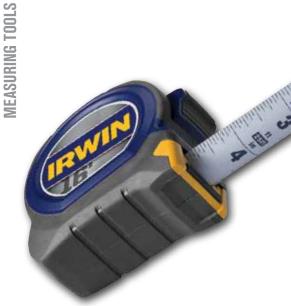

Durable Nylon Encased Blade

Dual-Sided White Blade

9.5' Standout

| Blade Length | Description          | Cut Case Item # | Pack Qty |
|--------------|----------------------|-----------------|----------|
| 16'          | 16' PRO Tape Measure | 1947833         | 4        |
| 25'          | 25' PRO Tape Measure | 1947768         | 4        |