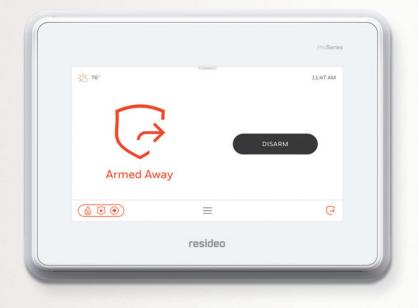

### SECURE WHEN THERE'S AN EMERGENCY. INVALUABLE WHEN THERE'S NOT.

Life can be hectic, even if you're not worrying about an emergency or false-alarm. That's why the ProSeries family doesn't just help protect you – it brings your smart products together, allowing you to manage them from one single system.

ProSeries products connects your business, with dedicated touch-screen panels to control security settings, raise your temperature, adjust lights and much more; all with the touch of a button.

When you're away, the Total Connect app ensures you stay in touch with your business. And when you get back, scene setting functions adjust lighting and thermostats automatically when you disarm the system – so you can enjoy a warm welcome.