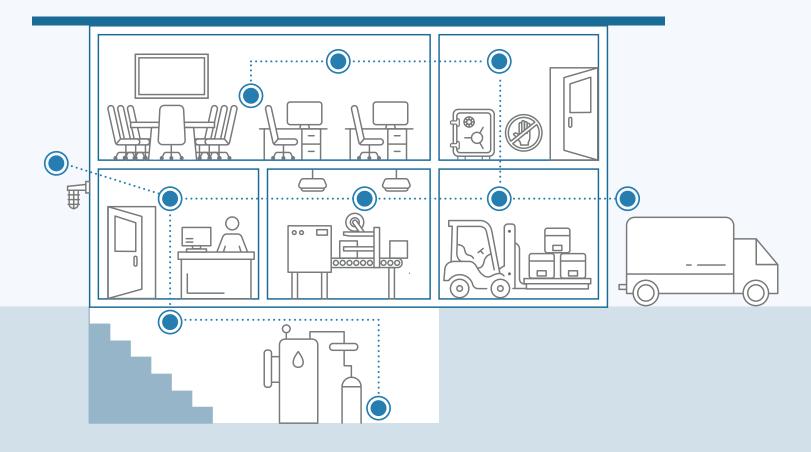

# OUR FAMILY OF PRODUCTS BROUGHT TOGETHER TO HELP PROTECT YOUR BUSINESS.

When it comes to looking after the things we love, we all want simple, reliable ways to keep our businesses safe. But unfortunately, 'simplest' doesn't always mean 'safest'.

The ProSeries platform combines the whole family of Resideo safety products to create an environment that looks after the people inside it. From fires to floods, carbon monoxide to smoke – even medical emergencies – the system helps ensure everyone, no matter where they are in the business, knows if they need to get out quickly. And it's built and installed by safety experts. So if you're looking to help protect the things that matter most, trust a professional to bring security and safety together.

### SECURITY. SAFETY. SMART CONTROL. TOGETHER, IN ONE BUILDING.

For more information on the ProSeries system, please call **1-800-645-7492**.

Resideo Technologies, Inc. 2 Corporate Center Drive, Suite 100 P.O. Box 9040 Melville, NY 11747 1-800-645-7492 resideo.com