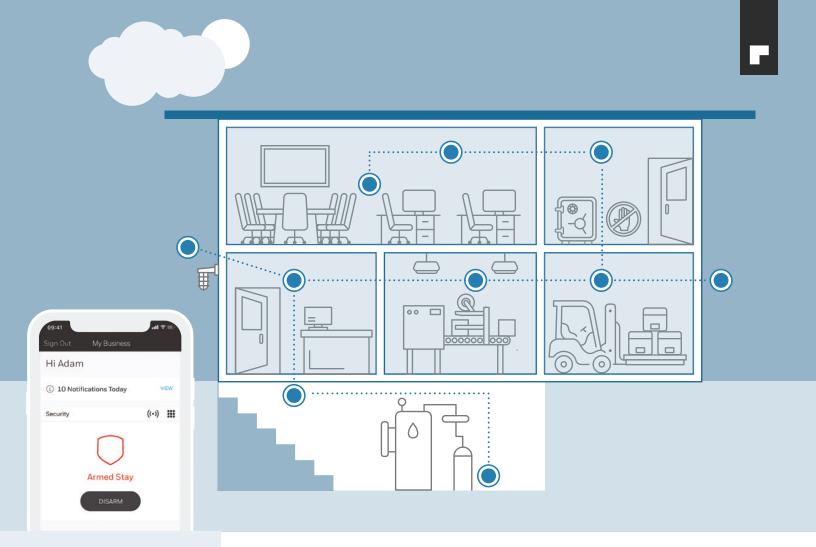

### SECURE WHEN THERE'S AN EMERGENCY. INVALUABLE WHEN THERE'S NOT.

Life can be hectic, even if you're not worrying about an emergency or false-alarm. That's why the ProSeries family doesn't just help protect you – it brings your smart products together, allowing you to manage them from one single system.

ProSeries products connects your business, with dedicated touch-screen panels to control security settings, raise your temperature, adjust lights and much more; all with the touch of a button.

When you're away, the Total Connect app ensures you stay in touch with your business. And when you get back, scene setting functions adjust lighting and thermostats automatically when you disarm the system – so you can enjoy a warm welcome.

### WELCOME TO THE FAMILY.

The ProSeries system is designed to be flexible. Its modular design is based on a single platform, so it adapts to any business. And if your needs grow, it can grow right alongside them. Our Pros can help you find the right solution for you and your budget, leaving time for you to focus on what really matters.

### **PANELS & KEYPADS**

7" All-in-One

7" Touchscreen Display (Wireless)

2-Line Alpha Display (Wireless)

### **MOBILE**

Total Connect® Remote Services

### TWO-WAY ENCRYPTED WIRELESS SENSORS & PERIPHERALS

Heat detector

Smoke detector

Combination smoke/CO detector

Glassbreak detector

**Outdoor siren** 

**Indoor siren** 

Motion detector

Flood detector

Temperature sensor

Door/window sensor

Mini door/ window sensor

Shock sensor

Wireless key

Medical & panic transmitters

What comes next?