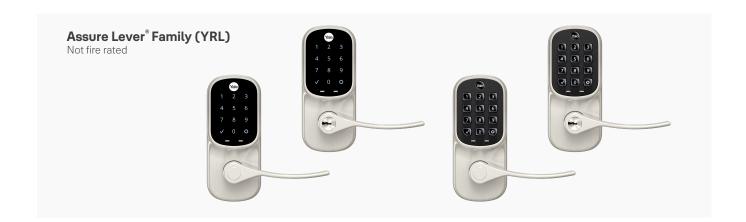

# When installed on the correct rated/specified door, Yale locks have the following UL fire ratings.



# Assure Lock<sup>®</sup> Keypad (YRD216)

UL-CuL listed for 20 min fire doors and windstorm applications when installed with the optional fire kit

(AYRD-FKIT-<finish>)



# Assure Lock® Touchscreen (YRD226)

UL-CuL listed for 20 min fire doors and windstorm applications when installed with the optional fire kit

(AYRD-FKIT-<finish>)



# Assure Lock® SL (YRD256)

UL-CuL listed for 20 min fire doors and windstorm applications minute fire rated



### Data On Card Yale Assure Digital Deadbolt (YRD620)

UL-CuL listed for 90 min fire doors and windstorm applications when installed with the included fire kit

(AYRD-FKIT-<finish>)





### Assure Lock Interconnected



### **Keypad Interconnected**

YRC200 Series - UL-CuL listed for 20 min fire doors and windstorm applications YRC600 Series - UL-CuL listed for 90 min fire doors and windstorm applications



#### **Touchscreen Interconnected**

YRC200 Series - UL-CuL listed for 20 min fire doors and windstorm applications YRC600 Series - UL-CuL listed for 90 min fire doors and windstorm applications



# Key Free Touchscreen Interconnected

YRC200 Series - UL-CuL listed for 20 min fire doors and windstorm applications YRC600 Series - UL-CuL listed for 90 min fire doors and windstorm applications

## Yale nexTouch™ Lever Locks Commercial Grade 1 Certified



#### nexTouch Keypad (NTB610)

UL-CuL listed for 180 min fire doors and windstorm applications



### nexTouch T