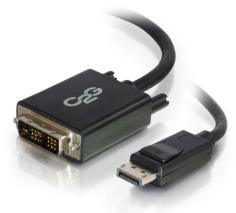

C2G 15ft (4.6m) DisplayPort<sup>TM</sup> Male to Single Link DVI-D Male Adapter Cable - Black Part No. CG-54342

This adapter cable is an ideal solution for connecting the DisplayPort output of a laptop to a monitor which accepts a DVI-D input. This cable carries an analog video signal, supports up to a 1920 x 1200 resolution, and meets the requirements of high performance applications.