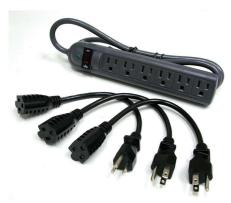

C2G 6-Outlet Power Strip with Surge Suppressor (3) 1ft Outlet Saver Power Extension Cords Part No. CG-39995

Protect your electronics investment without breaking your budget. This surge suppressor guards against damaging spikes and surges, providing a secure barrier for your sensitive electrical equipment and precious data. The negative effects of Electromagnetic and Radio Frequency Interference (EMI/RFI) are also kept in check by a built-in noise filter.

Wall-mountable, impact-resistant ABS plastics keep the unit looking good for years to come. 14 AWG suppressor power cord is 4 feet long. For indoor use only. Plus, three outlet saver extension cords are included to keep your surge suppressor and UPS outlets from being blocked by bulky AC transformers!

Suppressor Input: Six NEMA 5-15 Female