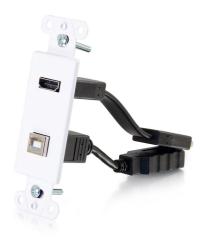

## C2G HDMI and USB Pass Through Wall Plate - White

Part No. CG-39702

The HDMI and USB Pass-Through Wall Plate is perfect for the transition to in-wall cabling. The HDMI pass-through port includes a thin, flexible HDMI pigtail that accommodates the tight bend radius required for installations within a standard junction box. The USB pass-through provides support for passive extensions of up to five meters of total cable length, but may be used with an active USB extension solution for longer distance connections. Constructed of aircraft grade aluminum, this wall plate is designed for durability and a long life.