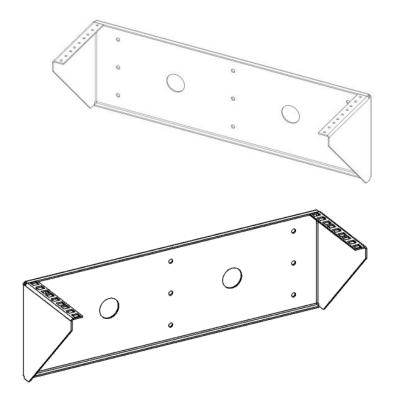

# V-RACKS TAPPED & CAGE NUT STYLE RAILS

# Installation Instructions

Part Numbers:

1916-2-101-02, 1916-2-101-03, 1916-2-101-04, 1916-2-100-02, 1916-2-100-03 & 1916-2-100-4

For Your Safety