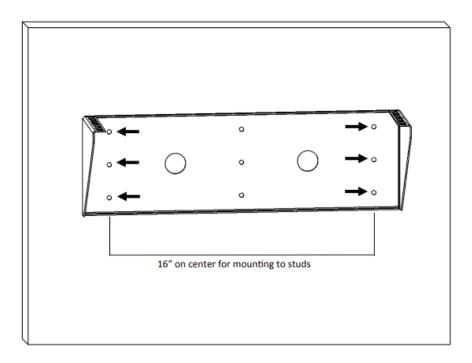

#### Step 1:

Determine mounting location for the V-Rack. V-Racks have multiple mounting holes that are 16" on center. Mount the V-Rack to the mounting location with secure wall mount anchors or screws (sold separate). Fully tighten hardware.