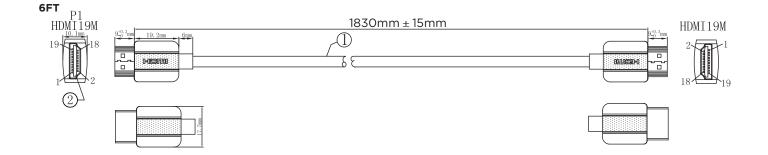

# SPECIFICATIONS

Gauge: 3ft 36AWG Gauge: 6ft 34AWG Connector Dimensions: 3ft 19.2mm x 17.5mm x 10.1mm Connector Dimensions: 6ft 19.2mm x 17.5mm x 10.1mm Cable Length: 3ft 915mm +/- 15mm Cable Length: 6ft 1830mm +/- 15mm Cable Construction: PVC Jacket, PVC connector Ratings: VW-1 Flame test rating