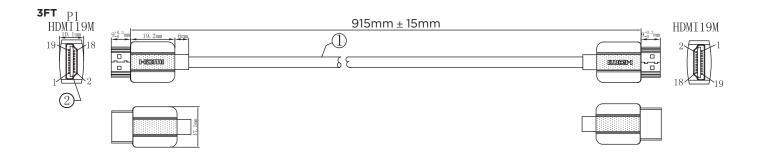

# SPECIFICATIONS

Gauge: 3ft 36AWG Gauge: 6ft 34AWG Connector Dimensions: 3ft 19.2mm x 17.5mm x 10.1mm Connector Dimensions: 6ft 19.2mm x 17.5mm x 10.1mm Cable Length: 3ft 915mm +/- 15mm Cable Length: 6ft 1830mm +/- 15mm Cable Construction: PVC Jacket, PVC connector Ratings: VW-1 Flame test rating