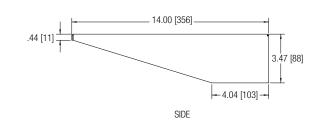

## features.

- Overall Height: 3.47" [88]
- **Overall Depth:** 14.00" [356] •
- Overall Width: 18.00" [457]
- Description: An eonomical wall-mount shelf for light duty settings is ideal for in-closet wiring applications.
- Construction: Single piece of 16-gauge • certified U.S. steel, formed and bolted. Angled sides. Smooth black powder epoxy finish. Made in the U.S.A.
- Vents: Bottom features vents and provisions to mount a single fan kit (optional, order separately).
- Cable Management: Two obround openings for efficient cable routing.
- Mounting Holes: Mounts easily on 16" stud centers.
- Load Capacity: 40 lbs. [18 kg]

Rounded dimensions = inches [mm]

# Steel Wall-mount Shelf #WSL-1814

Dimensions are inches and [mm] unless stated otherwise.