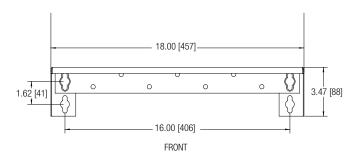

## features.

- Overall Height: 3.47" [88]
- **Overall Depth:** 14.00" [356] •
- Overall Width: 18.00" [457]
- Description: An eonomical wall-mount shelf for light duty settings is ideal for in-closet wiring applications.
- Construction: Single piece of 16-gauge • certified U.S. steel, formed and bolted. Angled sides. Smooth black powder epoxy finish. Made in the U.S.A.
- Vents: Bottom features vents and provisions to mount a single fan kit (optional, order separately).
- Cable Management: Two obround openings for efficient cable routing.
- Mounting Holes: Mounts easily on 16" stud centers.
- Load Capacity: 40 lbs. [18 kg]

### a&e specifications.

**Optional:** 

The steel wall-mount shelf shall be I owell model #WSL-1814 with overall dimensions of 3.47"H x 14"D x 18"W. Construction shall be single piece 16-gauge certified U.S. steel, formed and bolted, with smooth black powder epoxy finish. The shelf shall have mounting holes on 16" stud centers and feature vents in the bottom. It shall include two obround openings for cable management. The shelf shall be manufactured in the U.S.A. and have a load capacity of 40 lbs. when properly mounted.

Rounded dimensions = inches [mm]