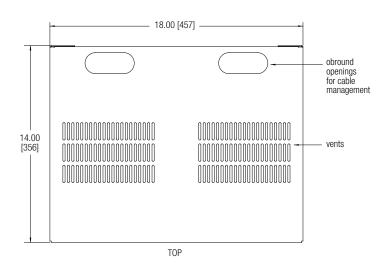

## features.

- Overall Height: 3.47" [88]
- **Overall Depth:** 14.00" [356] •
- Overall Width: 18.00" [457]
- Description: An eonomical wall-mount shelf for light duty settings is ideal for in-closet wiring applications.
- Construction: Single piece of 16-gauge • certified U.S. steel, formed and bolted. Angled sides. Smooth black powder epoxy finish. Made in the U.S.A.
- Vents: Bottom features vents and provisions to mount a single fan kit (optional, order separately).
- Cable Management: Two obround openings for efficient cable routing.
- Mounting Holes: Mounts easily on 16" stud centers.
- Load Capacity: 40 lbs. [18 kg]

### a&e specifications.

**Optional:** 

The steel wall-mount shelf shall be I owell model #WSL-1814 with overall dimensions of 3.47"H x 14"D x 18"W. Construction shall be single piece 16-gauge certified U.S. steel, formed and bolted, with smooth black powder epoxy finish. The shelf shall have mounting holes on 16" stud centers and feature vents in the bottom. It shall include two obround openings for cable management. The shelf shall be manufactured in the U.S.A. and have a load capacity of 40 lbs. when properly mounted.

Rounded dimensions = inches [mm]