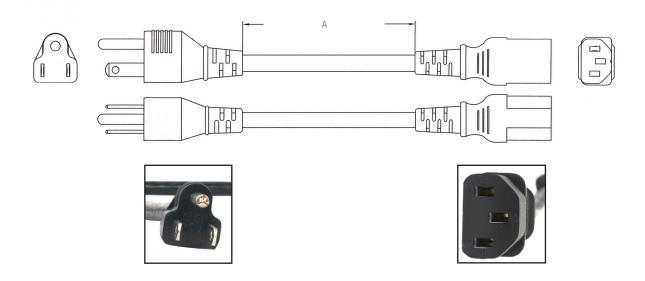

### **FEATURES:**

- 14-gauge cords terminate with IEC 60320-1/C13 on one end, NEMA 5-15P plug on the other end
- Black cords are available in an assortment of lengths
- Three plug styles
  - Straight
  - Low-profile left-angled (90-degrees left with ground plug down)
  - Low-profile right-angled (90-degrees right with ground plug down)
- UL-listed in US and Canada
- Imported

### A & E SPECIFICATIONS:

The power cord shall be Lowell IEC power cord model \_\_\_\_\_\_. It shall be 14-gauge and terminate with IEC 60320-1/C13 on one end, NEMA 5-15P plug on the other end. The plug shall be \_\_\_\_\_ (straight, low-profile left-angled or low-profile right-angled). The cord shall be UL-listed in the US and Canada.

# **TECHNICAL:**

Cord with straight plug

Cord with low-profile left-angled / right-angled plug