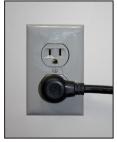

Low-profile, Left-angled plug.



Low-profile, Right-angled plug.

#### **DESCRIPTION:**

Lowell power cords streamline rack installations by eliminating excess dangles and loops at the back of racks.

### **FEATURES:**

- 14-gauge cords terminate with IEC 60320-1/C13 on one end, NEMA 5-15P plug on the other end
- Black cords are available in an assortment of lengths
- Three plug styles
  - Straight
  - Low-profile left-angled (90-degrees left with ground plug down)
  - Low-profile right-angled (90-degrees right with ground plug down)
- UL-listed in US and Canada
- Imported

### A & E SPECIFICATIONS:

The power cord shall be Lowell IEC power cord model \_\_\_\_\_\_. It shall be 14-gauge and terminate with IEC 60320-1/C13 on one end, NEMA 5-15P plug on the other end. The plug shall be \_\_\_\_\_ (straight, low-profile lef