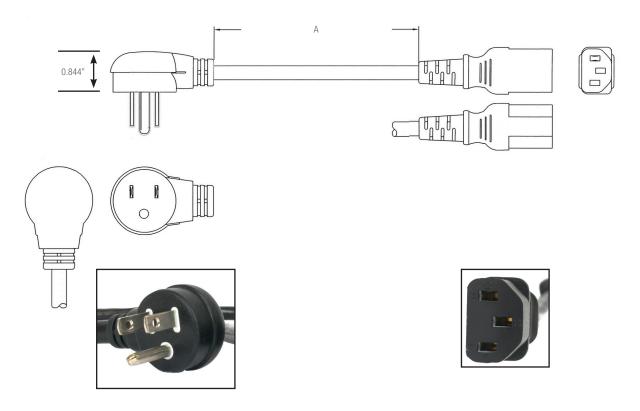

Low-profile, Left-angled plug.

Low-profile, Right-angled plug.

### **FEATURES:**

- 14-gauge cords terminate with IEC 60320-1/C13 on one end, NEMA 5-15P plug on the other end
- Black cords are available in an assortment of lengths
- Three plug styles
  - Straight
  - Low-profile left-angled (90-degrees left with ground plug down)
  - Low-profile right-angled (90-degrees right with ground plug down)
- UL-listed in US and Canada
- Imported

# **TECHNICAL:**

Cord with straight plug

Cord with low-profile left-angled / right-angled plug