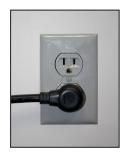

Low-profile, Left-angled plug.



Low-profile, Right-angled plug.

#### **DESCRIPTION:**

Lowell power cords streamline rack installations by eliminating excess dangles and loops at the back of racks.

### **FEATURES:**

- 14-gauge cords terminate with IEC 60320-1/C13 on one end, NEMA 5-15P plug on the other end
- Black cords are available in an assortment of lengths
- Three plug styles
  - Straight
  - Low-profile left-angled (90-degrees left with ground plug down)
  - Low-profile right-angled (90-degrees right with ground plug down)
- UL-listed in US and Canada
- Imported

### A & E SPECIFICATIONS:

The power cord shall be Lowell IEC power cord model \_\_\_\_\_\_. It shall be 14-gauge and terminate with IEC 60320-1/C13 on one end, NEMA 5-15P plug on the other end. The plug shall be \_\