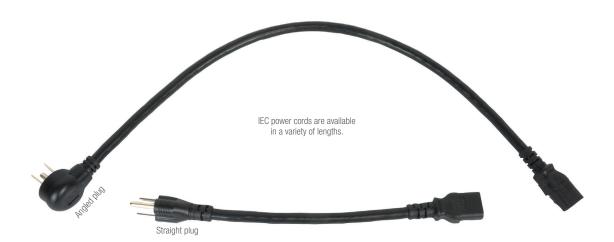

### **FEATURES:**

- 14-gauge cords terminate with IEC 60320-1/C13 on one end, NEMA 5-15P plug on the other end
- Black cords are available in an assortment of lengths
- Three plug styles
  - Straight
  - Low-profile left-angled (90-degrees left with ground plug down)
  - Low-profile right-angled (90-degrees right with ground plug down)
- UL-listed in US and Canada
- Imported

# **TECHNICAL:**

Cord with straight plug

Cord with low-profile left-angled / right-angled plug