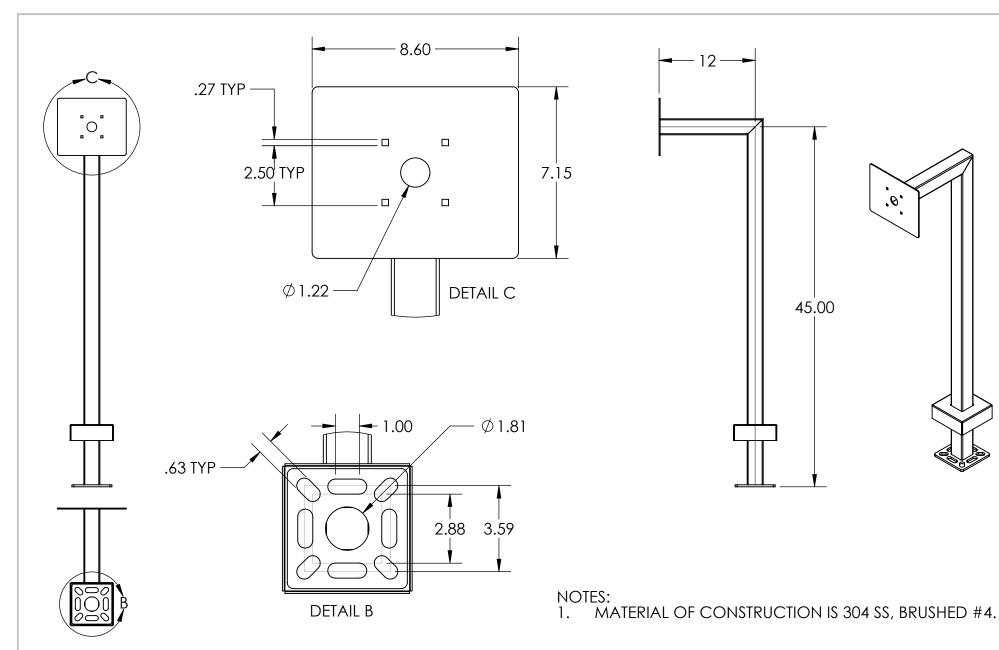

PEDESTALPRO.COM 1-800-660-3072

UNLESS OTHERWISE SPECIFIED: DIMENSIONS ARE IN INCHES TOLERANCES: FRACTIONAL±1/32 ANGULAR: ±2° TWO PLACE DECIMAL ±0.010 THREE PLACE DECIMAL ±0.005

INTERPRET GEOMETRIC TOLERANCING PER: ASME Y14.5 -2009

## NAME DATE DRAWN CHECKED

PROPRIETARY AND CONFIDENTIAL THE INFORMATION CONTAINED IN THIS

DRAWING IS THE SOLE PROPERTY OF PEDESTALPRO LLC. ANY REPRODUCTION IN PART OR AS A WHOLE WITHOUT THE WRITTEN PERMISSION OF PEDESTALPRO LLC IS PROHIBITED.

TITLE:

## INSTALLATION

Friday, November 13, 2020 4:42:24 PM

SIZE PART NO. 22PE1-DOOR-01-304 **REV** 

WEIGHT: 19.887

NO SCALE

SHEET 1 OF 4

| ITEM NO. | PART NUMBER       | DESCRIPTION                       | QTY. |
|----------|-------------------|-----------------------------------|------|
| 1        | 22PE1-DOOR-01-304 | 2X2 WELDMENT                      | 1    |
| 2        | PLTBAS-5-2        | 5" STANDARD BASE PLATE            | 1    |
| 3        | PLTCOV-5-2        | STANDARD COVER PLATE              | 1    |
| 4        | PLTFAC-87-2       | DOORBIRD D1101KH FACE PLATE       | 1    |
| 5        |                   | 1/4-20 ZINC PL HEX NUT            | 4    |
| 6        |                   | 1/4-20 X .5 ZINC PL CARRIAGE BOLT | 4    |