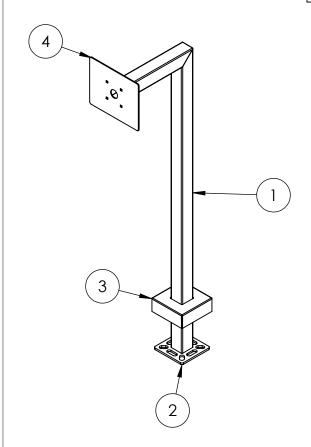

## INSTALLATION

Friday, November 13, 2020 4:42:24 PM

SIZE PART NO. 22PE1-DOOR-01-304 **REV** 

WEIGHT: 19.887

NO SCALE

SHEET 1 OF 4

| ITEM NO. | PART NUMBER       | DESCRIPTION                       | QTY. |
|----------|-------------------|-----------------------------------|------|
| 1        | 22PE1-DOOR-01-304 | 2X2 WELDMENT                      | 1    |
| 2        | PLTBAS-5-2        | 5" STANDARD BASE PLATE            | 1    |
| 3        | PLTCOV-5-2        | STANDARD COVER PLATE              | 1    |
| 4        | PLTFAC-87-2       | DOORBIRD D1101KH FACE PLATE       | 1    |
| 5        |                   | 1/4-20 ZINC PL HEX NUT            | 4    |
| 6        |                   | 1/4-20 X .5 ZINC PL CARRIAGE BOLT | 4    |

## NOTES:

- SEE STANDARD PREPARATION AND COATING INSTRUCTIONS FOR COATING PROCEDURE AND COLOR.
   SEE STANDARD PACKAGING INSTRUCTIONS FOR PACKAGING PROCEDURE.

|                 | UNLESS OTHERWISE SPECIFIED:                                                                                                                                                 |                                                                                                                                                                                                                          | NAME | DATE       | TITLE:                                  |      |                |         |      |  |
|-----------------|-----------------------------------------------------------------------------------------------------------------------------------------------------------------------------|--------------------------------------------------------------------------------------------------------------------------------------------------------------------------------------------------------------------------|------|------------|-----------------------------------------|------|----------------|---------|------|--|
|                 | DIMENSIONS ARE IN INCHES TOLERANCES: FRACTIONAL±1/32 ANGULAR: ±2° TWO PLACE DECIMAL ±0.010 THREE PLACE DECIMAL ±0.005  INTERPRET GEOMETRIC TOLERANCING PER: ASME Y14.5-2009 | DRAWN                                                                                                                                                                                                                    |      |            | ASSEMBLY                                |      |                |         |      |  |
|                 |                                                                                                                                                                             | CHECKED                                                                                                                                                                                                                  |      |            | ASSEMBLI                                |      |                |         |      |  |
|                 |                                                                                                                                                                             | PROPRIETARY AND CONFIDENTIAL  THE INFORMATION CONTAINED IN THIS DRAWING IS THE SOLE PROPERTY OF PEDESTALPRO LLC. ANY REPRODUCTION IN PART OR AS A WHOLE WITHOUT THE WRITTEN PERMISSION OF PEDESTALPRO LLC IS PROHIBITED. |      | IN THIS    | Friday, November 13,<br>2020 4:42:24 PM | SIZE | PART NO.       |         | REV  |  |
| PEDESTALPRO.COM |                                                                                                                                                                             |                                                                                                                                                                                                                          |      | DUCTION    |                                         | A    | 22PE1-DOOR-01- | 304     | O    |  |
| 1-800-660-3072  |                                                                                                                                                                             |                                                                                                                                                                                                                          |      | TALPRO LLC | WEIGHT: 19.887                          |      | NO SCALE       | SHEET 2 | OF 4 |  |