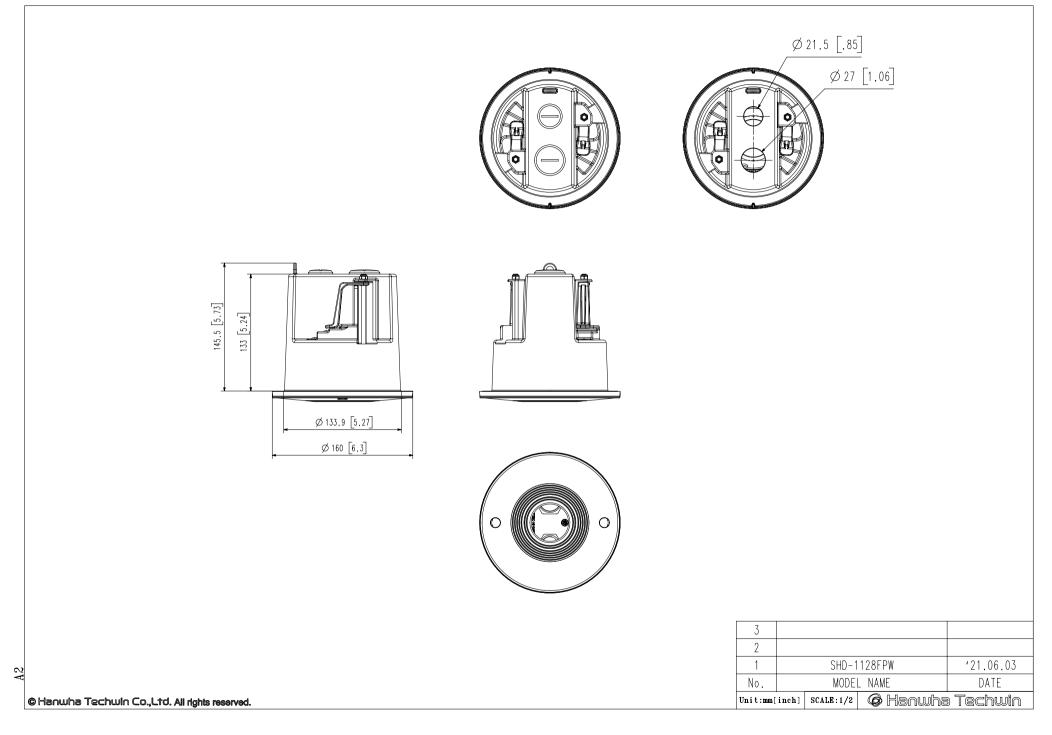

## **Key Features**

• Enclosure: Aluminum / Top cover: Polycarbonate (PC)

• Dimensions: Ø160mm x H145.5mm (6.30" x 5.73")

• Weight: 692g (1.53 lb)

• Color: White

• Universal Housing (Supports various camera models with one housing)

• QR installation guide support

| Mechanical                  |                                                                          |
|-----------------------------|--------------------------------------------------------------------------|
| Color                       | White                                                                    |
| Material                    | Enclosure : Aluminum Top cover : Polycarbonate(PC)                       |
| RAL code                    | RAL9003                                                                  |
| Product dimensions / weight | Ø160x145.5mm (Ø6.30x5.73") / 692g(1.53 lb)                               |
| Tile thickness              | 5~70mm                                                                   |
| Conduit hole                | 19.1mm(3/4") (M25)<br>12.7mm(1/2") (M20)                                 |
| Supported products          | QND-8021/8011/6021/6011<br>XND-8040R/8030R/8020R/6020R/6010              |
|                             | * For further compatible models, please visit our website or use Toolbox |