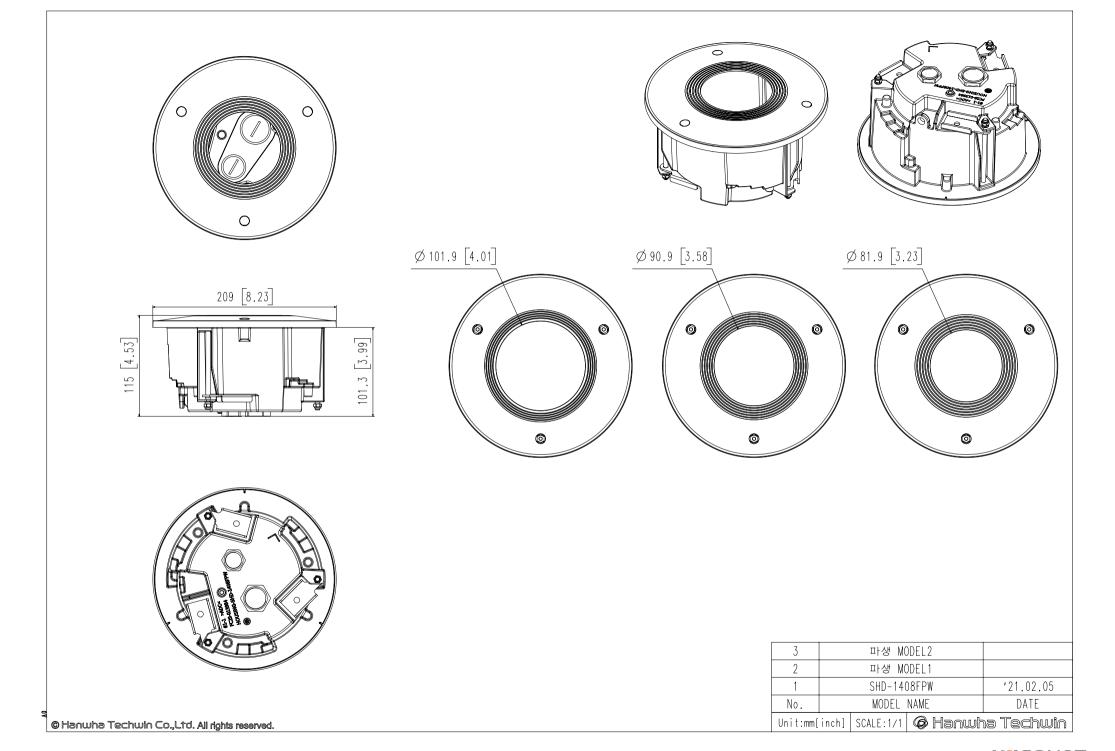

## **Key Features**

• Enclosure: Aluminum / Top cover: Polycarbonate (PC)

• Dimensions: Ø209mm x H115mm (8.23" x 4.53")

• Weight: 1,020g (2.25 lb)

• Color: White

• Universal Housing (Supports various camera models with one housing)

• QR installation guide support

| Mechanical                  |                                                                                    |
|-----------------------------|------------------------------------------------------------------------------------|
| Color                       | White                                                                              |
| Material                    | Enclosure : Aluminum Top cover : Polycarbonate(PC)                                 |
| RAL code                    | RAL9003                                                                            |
| Product dimensions / weight | Ø209 x 115mm (Ø8.23x4.53") / 1020g (2.25lb)                                        |
| Tile thickness              | 5~70mm                                                                             |
| Conduit hole                | 19.1mm(3/4") (M25)<br>12.7mm(1/2") (M20)                                           |
| Supported products          | QNV-8030R/8020R/8010R/7030R/7020R/7010R/6032R/6022R/6012R<br>LNV-6030R/6020R/6010R |
|                             | * For further compatible models, please visit our website or use Toolbox           |