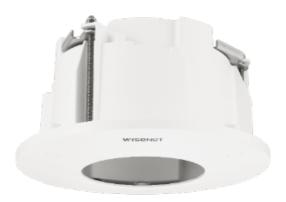

## SHD-1408FPW

In-ceiling Housing

## **Key Features**

• Enclosure: Aluminum / Top cover: Polycarbonate (PC)

• Dimensions: Ø209mm x H115mm (8.23" x 4.53")

• Weight: 1,020g (2.25 lb)

• Color: White

• Universal Housing (Supports various camera models with one housing)

• QR installation guide support

| Mechanical                  |                                                                                    |
|-----------------------------|------------------------------------------------------------------------------------|
| Color                       | White                                                                              |
| Material                    | Enclosure : Aluminum Top cover : Polycarbonate(PC)                                 |
| RAL code                    | RAL9003                                                                            |
| Product dimensions / weight | Ø209 x 115mm (Ø8.23x4.53") / 1020g (2.25lb)                                        |
| Tile thickness              | 5~70mm                                                                             |
| Conduit hole                | 19.1mm(3/4") (M25)<br>12.7mm(1/2") (M20)                                           |
| Supported products          | QNV-8030R/8020R/8010R/7030R/7020R/7010R/6032R/6022R/6012R<br>LNV-6030R/6020R/6010R |
|                             | * For further compatible models, please visit our website or use Toolbox           |