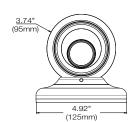

## **Dimensions** Unit: Inch (mm)

# Specifications

| IMAGE                                 |                                                                                                                                                     |
|---------------------------------------|-----------------------------------------------------------------------------------------------------------------------------------------------------|
| Image sensor                          | 2.1MP/1080p 1/2.8" CMOS                                                                                                                             |
| Total pixels                          | 1945 (H) X 1109 (V)                                                                                                                                 |
| Minimum scene illumination            | 0.05 lux (color)                                                                                                                                    |
|                                       | 0.0 lux (B/W)                                                                                                                                       |
| LENS                                  |                                                                                                                                                     |
| Focal length                          | 2.8mm, F2.0                                                                                                                                         |
| Lens type                             | Fixed lens                                                                                                                                          |
| HFOV / VFOV                           | 110° / 59°                                                                                                                                          |
| IR distance                           | 100ft range                                                                                                                                         |
| OPERATIONAL                           |                                                                                                                                                     |
| Intelligent Video Analytics           | IVA license: intrusion, line crossing, counting line, loitering, enter, exit, tamper  IVA+ license: object removed, tailgating, direction, stopped, |
|                                       | appear, disappear, object left                                                                                                                      |
| Shutter mode                          | Auto, manual, anti-flicker, slow shutter                                                                                                            |
| Shutter speed                         | 1/15 ~ 1/32000                                                                                                                                      |
| Slow shutter                          | 1/2,1/3,1/5,1/6,1/7.5, 1/10                                                                                                                         |
| Auto gain control                     | Auto                                                                                                                                                |
| Day and Night                         | Auto, day (color), night (B/W)                                                                                                                      |
| Smart DNR™ 3D digital noise reduction | 3D-DNR                                                                                                                                              |
| Wide Dynamic Range (WDR)              | True WDR, 120dB                                                                                                                                     |
| Privacy zone                          | 16 programmable privacy masks                                                                                                                       |
| Backlight compensation (BLC)          | Yes                                                                                                                                                 |
| Mirror and flip                       | Yes                                                                                                                                                 |
| Alarm notifications NETWORK           | Notifications via e-mail and FTP server recording                                                                                                   |
| LAN                                   | RJ45 (10/100Base-T)                                                                                                                                 |
| Video compression type                | H.265, H.264, MJPEG                                                                                                                                 |
| Resolution                            | H.265: 2.1MP/1080p, 720p, VGA, D1, CIF<br>H.264: 2.1MP/1080p, 720p, VGA, D1, CIF<br>MJPEG: 1280x720, 800x600, VGA, 768x432, D1, CIF                 |
| Frame rate                            | Up to 30fps at all resolutions                                                                                                                      |
| Video bitrate                         | 100Kbps ~ 10Mbps, multi-rate for preview and recording                                                                                              |
| Bitrate control                       | Multi streaming CBR/VBR at H.264, H.265 (controllable fram rate and bandwidth)                                                                      |
| Streaming capability                  | Dual-stream at different rates and resolutions                                                                                                      |
| IP                                    | IPv4, IPv6                                                                                                                                          |
| Protocol                              | TCP/IP, UDP, AutoIP, RTP (UDP/TCP), RTSP, NTP, HTTP, HTTPS, SSL, DNS, DDNS, DHCP, FTP, SMTP, ICMP, SNMPvI/v2/v3 (MIB-2), ONVIF                      |
| Security                              | HTTPS (TLS), IP filtering, 802.1x, digest authentication (ID/PW)                                                                                    |
| ONVIF conformance                     | Yes                                                                                                                                                 |
|                                       | OS: Windows*, Mac* OS, Linux*                                                                                                                       |
| Web viewer                            | Browser: IE*, Google Chrome*, Mozilla Firefox*, Safari*<br>NOTE: Chrome browser is recommended for IVA<br>configuration                             |
| Video management software             | DW Spectrum® IPVMS                                                                                                                                  |
| ENVIRONMENTAL                         |                                                                                                                                                     |
| Operating temperature                 | -4°F ~ 122°F (-20°C ~ 50°C)                                                                                                                         |
| Operating humidity                    | 10-90% (non-condensing)                                                                                                                             |
| IP and IK rating                      | IP67-rated , IK10 impact-resistant                                                                                                                  |
| Other certifications                  | UL listed, CE, FCC, RoHS                                                                                                                            |
| ELECTRICAL                            |                                                                                                                                                     |
| Power requirement                     | DC 12V, PoE IEEE 802.3af Class 3. (Adapter not included)                                                                                            |
| Power consumption                     | DC12V: max 5.7W<br>PoE: max 7.2W                                                                                                                    |
| MECHANICAL                            |                                                                                                                                                     |
|                                       | Aluminum vandal ball housing                                                                                                                        |
| Material                              |                                                                                                                                                     |
|                                       |                                                                                                                                                     |
| Material Dimensions Weight            | 4.92" x 4.8" (125 x 122 mm)<br>1.76lbs (0.8kg)                                                                                                      |