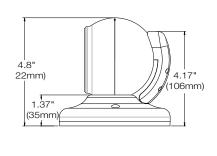

f IVA rules with DW Spectrum® IPVMS
- Reduce false alarms
- Increase your recording storage with logic rules and smart recording
- 2.8mm fixed lens
- True Wide Dynamic Range (WDR)
- Triple codecs (H.265, H.264, MJPEG) with simultaneous streaming
- 100' Smart IR™ with intelligent camera sync
- Vandal ball housing reduces IR reflection with true 90° tilting and 360° rotation
- Smart DNR™ 3D digital noise reduction
- True day/night mechanical IR cut filter
- Programmable privacy zones
- Auto gain control (AGC)
- · Auto white balance (AWB)
- · Motion detection
- PoE class 3 and DC12V
- UL listed
- NDAA/TAA compliant
- IP67 dust-tight and waterproof to 3 feet
- IK 10-rated impact-resistant
- 5 year warranty



### Accessories (Optional)







Junction box

## **Dimensions** Unit: Inch (mm)





# Specifications



| IMAGE                                 |                                                                                                                                                     |
|---------------------------------------|-----------------------------------------------------------------------------------------------------------------------------------------------------|
| Image sensor                          | 2.1MP/1080p 1/2.8" CMOS                                                                                                                             |
| Total pixels                          | 1945 (H) X 1109 (V)                                                                                                                                 |
| Minimum