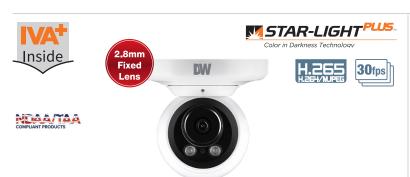

# Summary

This  $\mathsf{MEGApix}^{\scriptscriptstyle{\otimes}}$   $\mathsf{IVA+^{\scriptscriptstyle{\mathsf{TM}}}}$   $\mathsf{IP}$  camera is your gateway to powerful video analytics features. It is NDAA/TAA compliant and provides 2.1MP/1080p resolution at real-time 30fps. The MEGApix IVA+ cameras have a powerful engine to detect and classify people, vehicles and objects in real-time with support for logical rules. This camera includes a 2.8mm fixed lens, simultaneous H.265/H.264/MJPEG codec support and Star-Light Plus™ color in near-total darkness technology for quality video in any lighting condition. The weather-resistant vandal ball cameras are IP67 rated, eliminate IR reflections and offer easy angle adjustment for optimal image quality. All MEGApix® cameras are ONVIF conformant, assuring their successful integration with any open platform solution on the market.

#### **Features**

- 2.1MP/1080p 1/2.8" image sensor at real-time 30fps
- Star-Light Plus™ color in near-total darkness technology
- Intelligent Video Analytics (IVA) with extended features (IVA+)
- Seamless integration and control of IVA rules with DW Spectrum® IPVMS
- Reduce false alarms
- Increase your recording storage with logic rules and smart recording
- 2.8mm fixed lens
- True Wide Dynamic Range (WDR)
- Triple codecs (H.265, H.264, MJPEG) with simultaneous streaming
- 100' Smart IR™ with intelligent camera sync
- Vandal ball housing reduces IR reflection with true 90° tilting and 360° rotation
- Smart DNR™ 3D digital noise reduction
- True day/night mechanical IR cut filter
- Programmable privacy zones
- Auto gain control (AGC)
- · Auto white balance (AWB)
- · Motion detection
- PoE class 3 and DC12V
- UL listed
- NDAA/TAA compliant
- IP67 dust-tight and waterproof to 3 feet
- IK 10-rated impact-resistant
- 5 year warranty