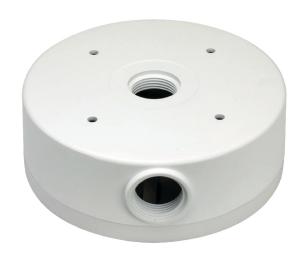

## **AVM-JB-BE-L1 JUNCTION BOX**

JUNCTION BOX FOR VARIFOCAL LENS LARGE EYEBALL & LARGE BULLET CAMERAS

The AVM-JB-BE-S1 is a junction box designed for use with our Varifocal Lens Large Eyeball & Large Bullet Cameras. Constructed with Aluminum alloy material with surface spray treatment and water-proof design, this junction box allows for the installation of our small fixed cameras with the cables collected and hidden out of sight. The junction box is available for wall or ceiling mounting.

## **FUNCTIONS**

- · Aluminum alloy material with surface spray treatment
- · Camera cables can be collected and hidden
- · Bottom inlet and side inlet
- · Available for wall or ceiling mounting