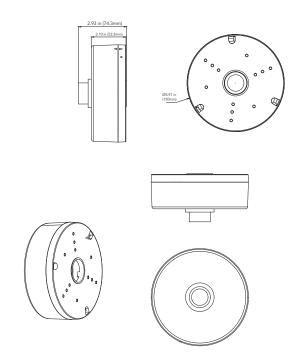

## **DIMENSIONS**

Unit: inch (mm)

## **SPECIFICATIONS**

| GENERAL             |                          |
|---------------------|--------------------------|
| Material            | Aluminum alloy           |
| Color               | white                    |
| Working Temperature | -40°C~60°C (-40°F~140°F) |
| Working Humidity    | 10~90% (Non-Condensing)  |
| Ingress Protection  |                          |
| Dimensions          | 150mm x 74.3mm           |