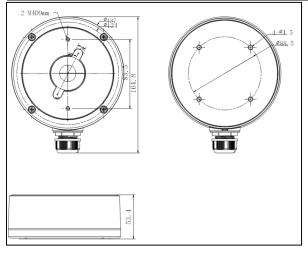

## <u>Dimensions</u>

## **Specifications**

| -          | CBD-MINI Dome Camera Junction Box                    |
|------------|------------------------------------------------------|
| Appearance | Hikvision white                                      |
| Material   | Aluminum alloy                                       |
| Dimension  | Ф137 mm × 164.8 mm × 53.4 mm (5.39" × 6.49" x 2.10") |
| Weight     | Approximately 520 g (18.34 ounces)                   |