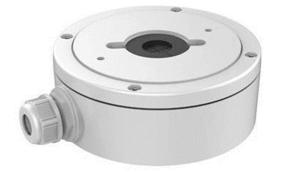

## CBD-MINI Dome Camera Junction Box

- Aluminum Alloy with Surface Spray Treatment
- Water-Resistant

Install the junction box on a wall.

The included waterproof rubber gasket is necessary for outdoor applications.

The wall must be capable of supporting at least three times as much as the total weight of the camera and the junction box.

The maximum load capacity of the junction box is 4.5 kg (9.9 lb).

Available Models: CBD-MINI

## **Specifications**

| -          | CBD-MINI Dome Camera Junction Box                    |
|------------|------------------------------------------------------|
| Appearance | Hikvision white                                      |
| Material   | Aluminum alloy                                       |
| Dimension  | Ф137 mm × 164.8 mm × 53.4 mm (5.39" × 6.49" x 2.10") |
| Weight     | Approximately 520 g (18.34 ounces)                   |