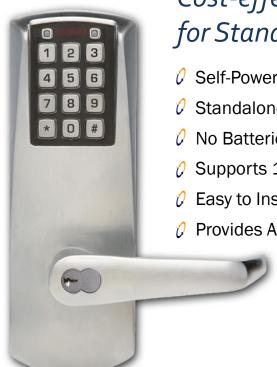

## Cost-effective Access Control for Standalone Applications

- Self-Powered: No external power required
- Standalone: No wires to run
- No Batteries Required
- Supports 100 PIN access codes
- Easy to Install: New & Retrofit
- **Provides Audit Trail**

## **Features**

- Self-Powered: No need for batteries or other power sources as lock generates its own power with every turn of the lever.
- Standalone: No wires to run to or through the door
- No Batteries: The perfect eco-friendly solution for customers adopting environmental sustainability initiatives.
- Lock holds a full charge for up to 70 days with no activity at the door
- PIN access supports 100 unique user codes
- Packaged pre-assembled so PowerPlex is easily installed on any standard interior or exterior door
- Provides an Audit Trail