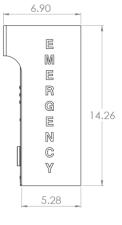

## **Specifications**

| Dimensions (W x D x H): |                  | 10.72 x 6.90 top [5.28 bottom] x 14.26 in.<br>(272 x 175 top [134 bottom] x 362 mm)                                                                                               |
|-------------------------|------------------|-----------------------------------------------------------------------------------------------------------------------------------------------------------------------------------|
| Weight:                 |                  | 12 lbs. (5.4 kg)                                                                                                                                                                  |
| Construction:           |                  | 16GA (.0625 in.) brushed stainless steel                                                                                                                                          |
| Colors:                 |                  | Safety Yellow is standard. Available in custom colors.                                                                                                                            |
| Signage:                |                  | 0.75 in. high reflective black "EMERGENCY" lettering with wide-angle visibility is standard. Available as "ASSISTANCE", "INFORMATION", or custom lettering, colors, and graphics. |
| Lighting:               | LED Panel Light: | Ultra bright LEDs, 50,000-hour lifetime                                                                                                                                           |
| Power:                  | LED Panel Light: | 1.2 watts max, 12-24VAC/DC, 120VAC                                                                                                                                                |
| Mounting:               |                  | Mounts to a wall or straps to a pole or a kiosk                                                                                                                                   |
| Warranty:               |                  | 2-year warranty                                                                                                                                                                   |

## **Dimensional Diagram**

TOP VIEW

FRONT VIEW

BOTTOM VIEW

All dimensions are in inches and are provided for reference only.

| Page | 2 | of | 2 |
|------|---|----|---|
|      |   |    |   |

Rev. 8/25/2016

Copyright 2016 Talk-A-Phone Co. • 7530 North Natchez Avenue • Niles, Illinois 60714 • Phone 773.539.1100 • info@talkaphone.com • www.talkaphone.com.