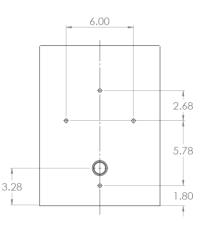

## **Dimensional Diagram**

TOP VIEW

FRONT VIEW

BOTTOM VIEW

All dimensions are in inches and are provided for reference only.

| Page | 2 | of | 2 |
|------|---|----|---|
|      |   |    |   |

Rev. 8/25/2016

Copyright 2016 Talk-A-Phone Co. • 7530 North Natchez Avenue • Niles, Illinois 60714 • Phone 773.539.1100 • info@talkaphone.com • www.talkaphone.com.