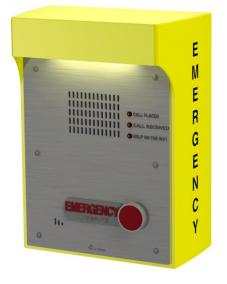

## Description

Talkaphone's ETP-SML Lighted Surface Mount Accessory is designed to surface mount any Talkaphone flush mount call station indoors or outdoors and to identify the location of a call station with lettering on both sides. The call station faceplate is also illuminated at all times for clear visibility during the night. The unit is constructed of durable stainless steel with a weather-protective hood.

#### **Features**

- Durable housing is suitable for mounting an emergency phone outdoors on a wall or a pole
- Emergency phone faceplate is illuminated at all times by an LED Panel Light
- Includes two removable internal panels for mounting additional devices, including model ETP-GSM cellular interface and a power supply
- Vandal-resistant stainless steel construction
- A variety of signage, graphics, and color choices are available

## **Specifications**

| Dimensions (W x D x H): |                  | 10.72 x 6.90 top [5.28 bottom] x 14.26 in.<br>(272 x 175 top [134 bottom] x 362 mm)                                                                                               |
|-------------------------|------------------|-----------------------------------------------------------------------------------------------------------------------------------------------------------------------------------|
| Weight:                 |                  | 12 lbs. (5.4 kg)                                                                                                                                                                  |
| Construction:           |                  | 16GA (.0625 in.) brushed stainless steel                                                                                                                                          |
| Colors:                 |                  | Safety Yellow is standard. Available in custom colors.                                                                                                                            |
| Signage:                |                  | 0.75 in. high reflective black "EMERGENCY" lettering with wide-angle visibility is standard. Available as "ASSISTANCE", "INFORMATION", or custom lettering, colors, and graphics. |
| Lighting:               | LED Panel Light: | Ultra bright LEDs, 50,000-hour lifetime                                                                                                                                           |
| Power:                  | LED Panel Light: | 1.2 watts max, 12-24VAC/DC, 120VAC                                                                                                                                                |
| Mounting:               |                  | Mounts to a wall or straps to a pole or a kiosk                                                                                                                                   |
| Warranty:               |                  | 2-year warranty                                                                                                                                                                   |