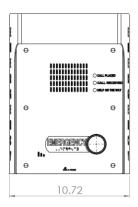

## **Specifications**

| Dimensions (W x D x H): |                  | 10.72 x 6.90 top [5.28 bottom] x 14.26 in.<br>(272 x 175 top [134 bottom] x 362 mm)                                                                                               |
|-------------------------|------------------|-----------------------------------------------------------------------------------------------------------------------------------------------------------------------------------|
| Weight:                 |                  | 12 lbs. (5.4 kg)                                                                                                                                                                  |
| Construction:           |                  | 16GA (.0625 in.) brushed stainless steel                                                                                                                                          |
| Colors:                 |                  | Safety Yellow is standard. Available in custom colors.                                                                                                                            |
| Signage:                |                  | 0.75 in. high reflective black "EMERGENCY" lettering with wide-angle visibility is standard. Available as "ASSISTANCE", "INFORMATION", or custom lettering, colors, and graphics. |
| Lighting:               | LED Panel Light: | Ultra bright LEDs, 50,000-hour lifetime                                                                                                                                           |
| Power:                  | LED Panel Light: | 1.2 watts max, 12-24VAC/DC, 120VAC                                                                                                                                                |
| Mounting:               |                  | Mounts to a wall or straps to a pole or a kiosk                                                                                                                                   |
| Warranty:               |                  | 2-year warranty                                                                                                                                                                   |

## **Dimensional Diagram**

TOP VIEW

FRONT VIEW

BOTTOM VIEW

All dimensions are in inches and are provided for reference only.

| Page | 2 | of | 2 |
|------|---|----|---|
|      |   |    |   |

Rev. 8/25/2016

Copyright 2016 Talk-A-Phone Co. • 7530 North Natchez Avenue • Niles, Illinois 60714 • Phone 773.539.1100 • info@talkaphone.com • www.talkaphone.com.