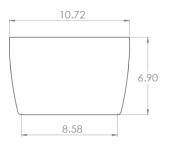

## **Specifications**

| Dimensions (W x D x H): |                  | 10.72 x 6.90 top [5.28 bottom] x 14.26 in.<br>(272 x 175 top [134 bottom] x 362 mm)                                                                                               |
|-------------------------|------------------|-----------------------------------------------------------------------------------------------------------------------------------------------------------------------------------|
| Weight:                 |                  | 12 lbs. (5.4 kg)                                                                                                                                                                  |
| Construction:           |                  | 16GA (.0625 in.) brushed stainless steel                                                                                                                                          |
| Colors:                 |                  | Safety Yellow is standard. Available in custom colors.                                                                                                                            |
| Signage:                |                  | 0.75 in. high reflective black "EMERGENCY" lettering with wide-angle visibility is standard. Available as "ASSISTANCE", "INFORMATION", or custom lettering, colors, and graphics. |
| Lighting:               | LED Panel Light: | Ultra bright LEDs, 50,000-hour lifetime                                                                                                                                           |
| Power:                  | LED Panel Light: | 1.2 watts max, 12-24VAC/DC, 120VAC                                                                                                                                                |
| Mounting:               |                  | Mounts to a wall or straps to a pole or a kiosk                                                                                                                                   |
| Warranty:               |                  | 2-year warranty                                                                                                                                                                   |

## **Dimensional Diagram**

TOP VIEW

FRONT VIEW

BOTTOM VIEW

All dimensions are in inches and are provided for reference only.

| Page | 2 | of | 2 |
|------|---|----|---|
|      |   |    |   |

Rev. 8/25/2016

Copyright 2016 Talk-A-Phone Co. • 7530 North Natchez Avenue • Niles, Illinois 60714 • Phone 773.539.1100 • info@talkaphone.com • www.talkaphone.com.