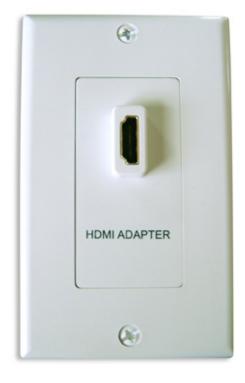

## Slim Line HDMI™ Decor Wall Plate

## **Features:**

- Allows a Quick and Easy HDMI™ Wall Plate Connection
- Delivers Clean, Uncompressed Digital Signals
- Supports High Definition Resolutions 1080p, 1080i, 720p and Standard Video Format
- Supports Computer Resolutions UXGA (1600x1200), SXGA (1280x1024),
  XGA (1024x768), SVGA (800x600), VGA (640x480)
- Supports HDMI™ Audio and Video
- Slim Compact Housing offers Easy Professional Installation
- Ideal for Wall Mounted Flat Panel TVs and LCD/Plasma HDTVs
- Fits on a Single Gang J-Box or Low Voltage Mounting Bracket
- Includes a Trim Plate and Color Matching Mounting Screws
- White Color

## **Specifications:**

- HDMI Female Jack (19 Pin Type A) to HDMI Female Jack (19 Pin - Type A)
- Gold Plated
- Ultra Slim Style

| Product No. | Pkg. | Color |
|-------------|------|-------|
| 120900      | Pkgd | White |
| 120900X     | Bulk | White |