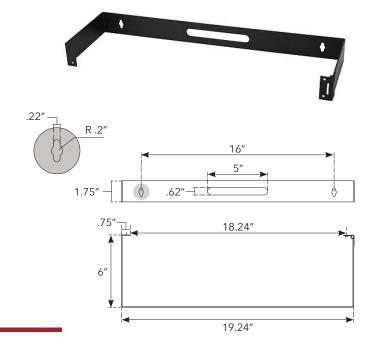

## **Product Specifications**

**PART #** 0E-WMB1U **UPC:** 811914029588

**Dimensions:** 19" W x 1.75" H x 6" D

Rack Space: 1U

Weight Capacity: Up to 10 lbs.

Mount: Wall

Material: 14 GA CRS

Surface Finish: Black Powder Coat