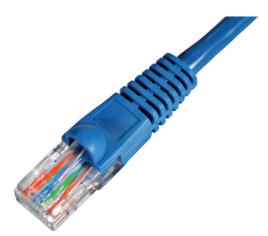

# CAT 6 PATCH CABLES

These high-quality network cables are used for hubs, switches, routers, DSL/cable modems, patch panels and other high performance networking applications. The molded, snagless boot prevents unwanted cable snags during installation with extra strain-relief.

## **FEATURES**

**Molded, Snagless Boots** 

100% Copper

**24AWG** 

**8P/8C 50 Micron Gold Plated Connectors** 

**PVC Cable Jacket** 

**568B Wiring Color Code** 

**Designed for Residential and Commercial Installations** 

**COLOR:** Blue