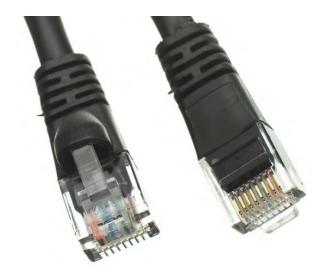

## CAT 6 PATCH CABLES

These high-quality network cables are used for hubs, switches, routers, DSL/cable modems, patch panels and other high performance networking applications. The molded, snagless boot prevents unwanted cable snags during installation with extra strain-relief.

## **FEATURES**

**Molded, Snagless Boots** 

100% Copper

**24AWG** 

8P/8C 50 Micron Gold Plated Connectors

**PVC Cable Jacket** 

**568B Wiring Color Code** 

**Designed for Residential and Commercial Installations** 