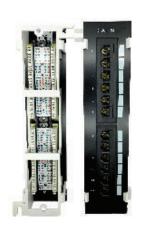

## CAT 5E VERTICAL PATCH PANEL 12 PORT

ADI PRO's 12-Port Vertical Patch Panel is an excellent space-saving solution for commercial and residential network installations. Featuring staggered ports and color coding, this patch panel helps to eliminate cross connections and ensure proper wiring.

## **FEATURES**

**IDC Terminal Block for 110 and Krone** 

**1U Size** 

**Staggered Ports** 

**Accepts 22-26 AWG Solid or Stranded Wire** 

**Supports T568A/B Wiring Guidelines** 

**Color Coded** 

**Includes Mounting Bracket, Screws and Punchdown Tool** 