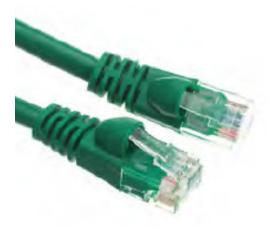

## CAT 5E PATCH CABLES

These high-quality network cables are used for hubs, switches, routers, DSL/cable modems, patch panels and other high performance networking applications. The molded, snagless boot prevents unwanted cable snags during installation with extra strain-relief.

## **FEATURES**

Molded, Snagless Boots

100% Copper

24AWG

8P/8C 50 Micron Gold Plated Connectors

**PVC Cable Jacket** 

568B Wiring Color Code

**Designed for Residential and Commercial Installations** 