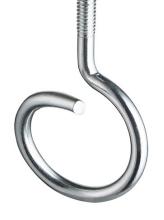

## **BRIDLE RINGS**

These galvanized steel, threaded bridle rings attach easily to most beam clamps and are used to organize cables. 0E-BR225SA includes a plastic saddle to further protect cables by reducing friction.

## **Product Specifications**

PART # LENGTH:

0E-BR12525 1-1/4" 0E-BR225 2"

**PACKAGE QUANTITY: 100** 

PART # LENGTH:

0E-BR225SA 2'

**PACKAGE QUANTITY: 50** 