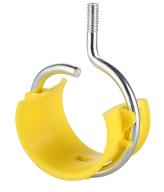

## **BRIDLE RINGS**

These galvanized steel, threaded bridle rings attach easily to most beam clamps and are used to organize cables. 0E-BR225SA includes a plastic saddle to further protect cables by reducing friction.

## **Product Specifications**

PART # LENGTH:

0E-BR12525 1-1/4" 0E-BR225 2"

**PACKAGE QUANTITY: 100** 

PART # LENGTH:

0E-BR225SA 2'

**PACKAGE QUANTITY: 50** 