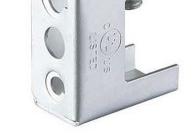

## **BEAM CLAMP**

The 0E-BC1812NV is a galvanized steel, threaded metal beam clamp used to assist in routing and organizing cables in commercial and residential applications. It is designed to provide a secure grip to mating surfaces, without the need to over-tighten the bolt.