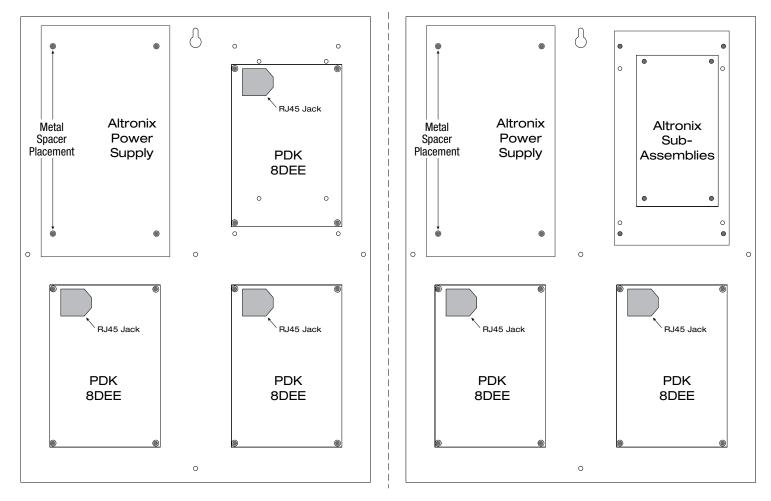

# **TPD1:** Configuration of Altronix Power Supply, Sub-Assemblies and PDK Modules

- 1. Fasten spacers (provided) to pems that match the hole pattern for Altronix Power Supply/Chargers (Fig. 2, pg. 3).
- Fasten metal spacers in the correct locations to provide proper grounding, see below (*Fig. 2, pg. 3*).
  Mount boards to spacers utilizing 5/16" pan head screws (provided) (*Fig. 2a, pg. 3*).
- Mount boards to spacers utilizing 5/16 pan head screws (provided) (*Fig. 2a, pg. 5*).
   Fasten spacers (provided) to pems that match the hole pattern for PDK 8DEE modules.
- Mount boards to spacers utilizing 5/16" pan head screws (provided) (*Fig. 2, 2a, pg. 3*). **Note:** PDK 8DEE modules have one (1) RJ45 jack each.
  - Please make sure that they are mounted correctly, as shown in Fig. 2 below.
- 4. Fasten TPD1 backplane to Trove1 enclosure utilizing pan head screws (provided).

#### Fig. 2 - Trove1PD1/TPD1 Configurations