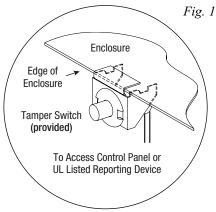

# Installation Instructions for Trove1:

- 1. Remove backplane from enclosure prior to mounting (do not discard hardware).
- 2. Mark and predrill holes on the wall to line up with the top two keyholes in the enclosure. Install two upper fasteners and screws in the wall with the screw heads protruding. Place the enclosure's upper keyholes over the two upper screws; level and secure. Mark the position of the lower two holes. Remove the enclosure. Drill the lower holes and install the two fasteners. Place the enclosure's upper keyholes over the two upper screws. Install the two lower screws and make sure to tighten all screws.
- 3. Mount included UL Listed tamper switch (Altronix Model TS112 or equivalent) in desired location, opposite hinge. Slide the tamper switch bracket onto the edge of the enclosure approximately 2" from the right side (*Fig. 1, pg. 1*). Connect tamper switch wiring to the Access Control Panel input or the appropriate UL Listed reporting device. To activate alarm signal open the door of the enclosure.
- 4. Mount Altronix/PDK modules to TPD1 backplane, refer to page 3.