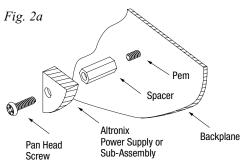

# **TPD1:** Configuration of Altronix Power Supply, Sub-Assemblies and PDK Modules

- 1. Fasten spacers (provided) to pems that match the hole pattern for Altronix Power Supply/Chargers (Fig. 2, pg. 3).
- Fasten metal spacers in the correct locations to provide proper grounding, see below (*Fig. 2, pg. 3*).
  Mount boards to spacers utilizing 5/16" pan head screws (provided) (*Fig. 2a, pg. 3*).
- Mount boards to spacers utilizing 5/16 pan head screws (provided) (*Fig. 2a, pg. 5*).
   Fasten spacers (provided) to pems that match the hole pattern for PDK 8DEE modules.
- Mount boards to spacers utilizing 5/16" pan head screws (provided) (*Fig. 2, 2a, pg. 3*). **Note:** PDK 8DEE modules have one (1) RJ45 jack each.
  - Please make sure that they are mounted correctly, as shown in Fig. 2 below.
- 4. Fasten TPD1 backplane to Trove1 enclosure utilizing pan head screws (provided).