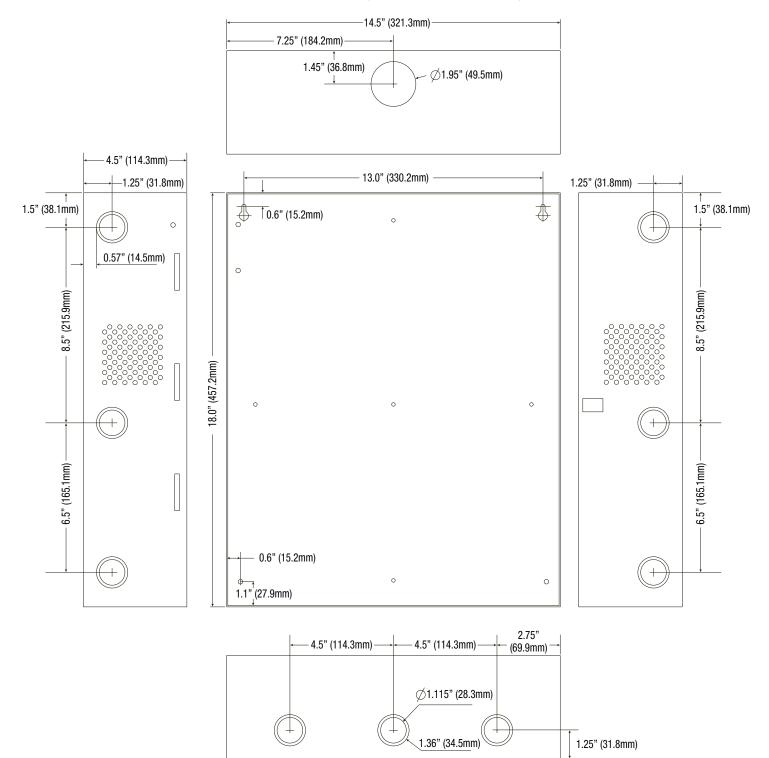

#### Trove1 enclosure with TPD1 Altronix/PDK backplane

- Includes: tamper switch, cam lock, lock nuts, and mounting hardware.
- Enclosure Dimensions (H x W x D): 18" x 14.5" x 4.625" (457mm x 368mm x 118mm).

# **Trove1PD1 Enclosure Dimensions** (H x W x D):

18" x 14.5" x 4.625" (457mm x 368mm x 118mm)

Altronix is not responsible for any typographical errors.

140 58th Street, Brooklyn, New York 11220 USA | phone: 718-567-8181 | fax: 718-567-9056 web site: www.altronix.com | e-mail: info@altronix.com | Made in U.S.A. Trove1PD1 / TPD1