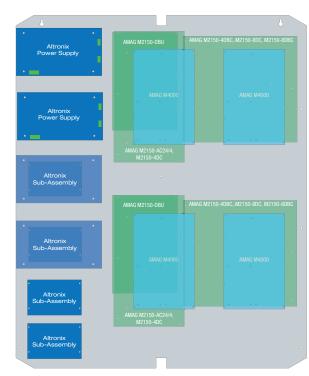

## TAM3 Backplane Features

- Accommodates the following AMAG controllers with or without Altronix power/accessories:
  - AMAG Up to two (2) M2150-4DC or M2150-AC244, M2150-DBU, M2150-4DBC or M2150-8DBC modules.
  - Up to four (4) M4000 modules.
  - Altronix Power Supplies.
  - Altronix Sub-Assemblies.
- Backplane features:
  - Simplifies board layout and wire management
  - 16 AWG galvanized steel

Dimensions: 34.00"H x 28.00"W x 0.3125"D

(863.6mm x 711.2mm x 8mm)

Weights: Product - 20.00 lbs. (9.1 kg)

Shipping - 25.00 lbs. (11.74 kg)

\* Boards not included

TAM3

\* Boards not included