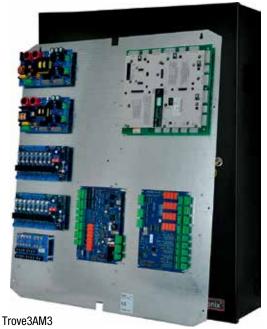

## Trove3AM3 Kit / TAM3 Backplane Access & Power Integration Solution

#### Description

Altronix Trove<sup>™</sup> enclosures and backplanes let you easily integrate Altronix power with AMAG access controllers and accessories. Trove simplifies board layout and wire management, reduces installation time and labor costs.

### Trove3 Enclosure + TAM3 Backplane Features

- Accommodates the following AMAG controllers with or without Altronix power/accessories:
  - AMAG Up to two (2) M2150-4DC or M2150-AC244, M2150-DBU, M2150-4DBC or M2150-8DBC modules.
  - Up to four (4) M4000 modules.
  - Altronix Power Supplies.
  - Altronix Sub-Assemblies.
- Includes Altronix Trove3 Enclosure and one (1) removable TAM3 backplane