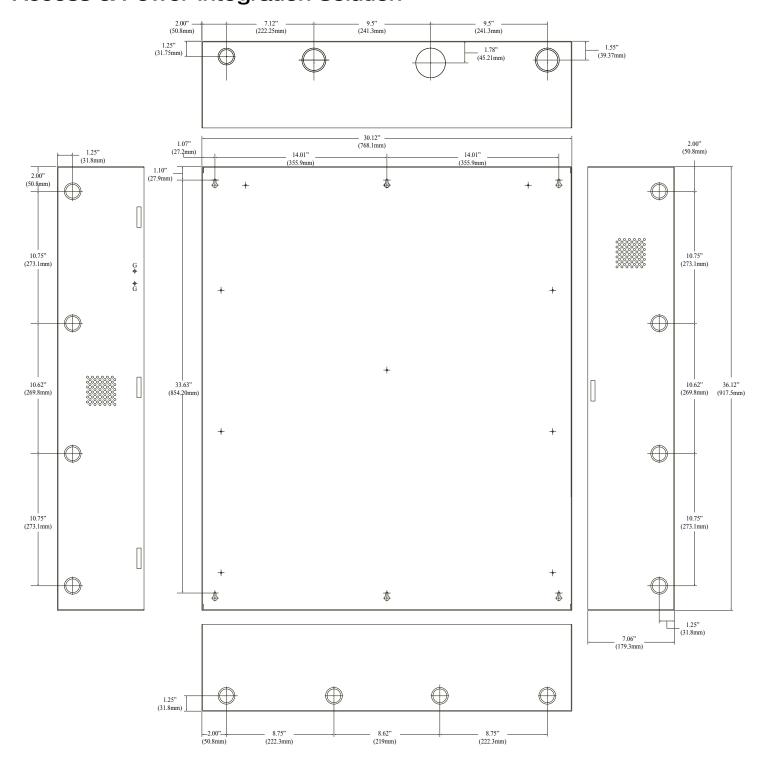

#### Dimensions (H x W x D):

36.12" x 30.12" x 7.06" (917.5mm x 768.1mm x 179.3mm)

## Trove3AM3 Access & Power Integration Solution