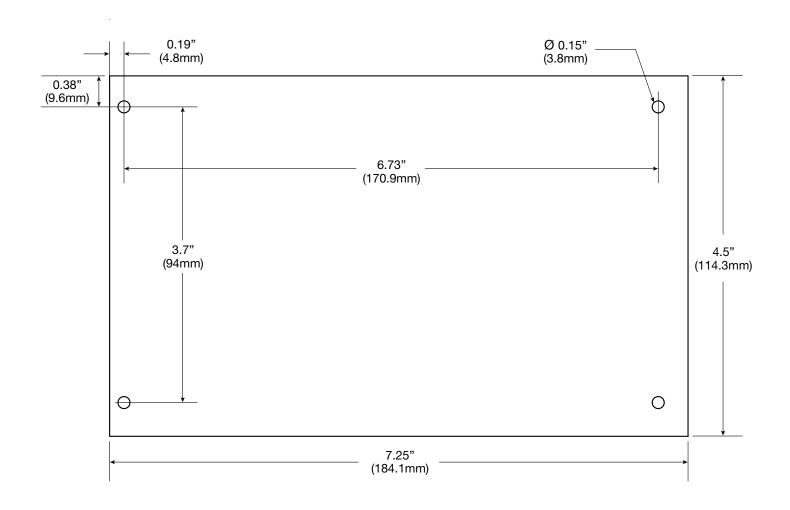

### Board Dimensions (L x W x H) and Drawing

7.25" x 4.5" x 1.75" (184.1mm x 114.3mm x 44.5mm)

DC Output Powered.

Agency Listings

CE European Conformity.

Physical and Environmental

Dimensions (L x W x H)

7.25" x 4.5" x 1.75" (184.1mm x 114.3mm x 44.5mm).

Product Weight 1.1 lbs. (0.5 kg).
Shipping Weight 1.4 lbs. (0.64 kg).