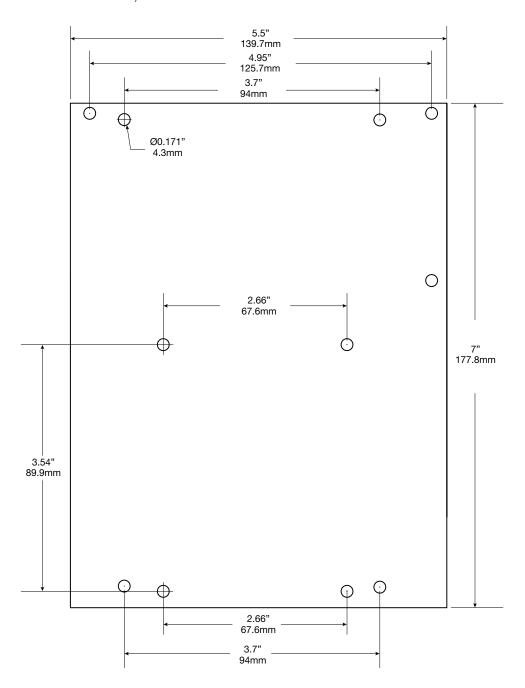

## Board Dimensions (L x W x H) and Drawing

7" x 5.5" x 1.2" (177.8mm x 139.7mm x 30.48mm)

#### Physical and Environmental

Dimensions (L x W x H)

7" x 5.5" x 1.2" (177.8mm x 139.7mm x 30.48mm).

Product Weight 0.3 lbs. (0.13 kg). Shipping Weight 0.5 lbs. (0.23 kg).

Temperature

Operating -20°C to 49°C (-4°F to 120°F).