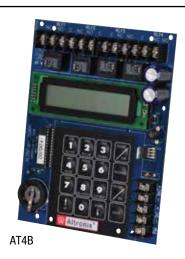

#### AT4B

### **Annual Event Timer**

#### Description

Altronix AT4B is an extremely versatile 24 Hour 365 Day Event Timers designed to support a wide range of applications. Such applications include: Home and Building Automation, Security, Access Control, Lighting Control, Etc.

#### Indicators (LCD)

Alphanumeric LCD display simplifies programming.