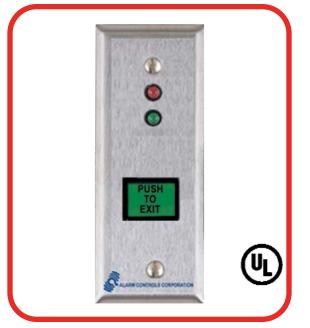

## **MODEL TS-8**

- GREEN .650 x .875 INCH PUSHBUTTON
- LABELED "PUSH TO EXIT"
- MOMENTARY ACTION SWITCH
- D.P.D.T. CONTACTS RATED 2A.@12 28 VDC
- SWITCH TERMINATED WITH 10" LEADS
- RED AND GREEN LEDS OPERATES ON 12 OR 24 VDC
- SWITCH ILLUMINATED WITH HI BRIGHTNESS LED
- SWITCH MOUNTED ON NARROW 1.75" 302 STAINLESS STEEL WALLPLATE
- SWITCH DEPTH 1.25" BEHIND PLATE
- CONFORMS TO U.L. STANDARD 294 FOR ACCESS CONTROL, U.L. FILE NUMBER SA32686

## INSTALLATION INSTRUCTIONS MODELS TS-6, TS-7, TS-8, TS-9

LEDS AVAILABLE ONLY ON TS-6 AND TS-8 **REAR VIEW OF PLATE** LED CURRENT RATING 7 MA. @ 12 VDC, 15 MA. @ 24 VDC **BLACK LEAD NEGATIVE GREEN LED RED LEAD POSITIVE BLACK LEAD NEGATIVE** RED LED **RED LEAD POSITIVE** ➤ YELLOW LEAD (+) POSITIVE SWITCH LED 9 MA. @ 12 OR 24 VOLTS DC BLACK LEAD ( - ) NEGATIVE ► RED LEAD N/C CONTACT ► BLUE LEAD N/O CONTACT **SWITCH 1** Г WHITE LEAD COM CONTACT SWITCH CONTACTS RATED 2 A. @ 12 - 28 VDC WHITE LEAD COM CONTACT BLUE LEAD N/O CONTACT SWITCH 2 RED LEAD N/C CONTACT