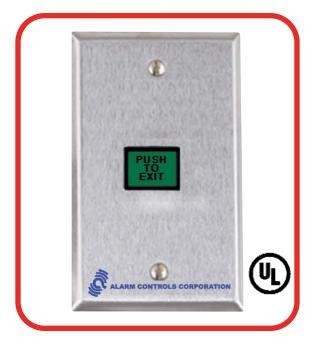

## **MODEL TS-7**

- GREEN .650 x .875 INCH PUSHBUTTON
- LABELED "PUSH TO EXIT"
- MOMENTARY ACTION SWITCH
- D.P.D.T. CONTACTS RATED 2A.@12 28 VDC
- **SWITCH TERMINATED WITH 10" LEADS**
- SWITCH ILLUMINATED WITH HI BRIGHTNESS LED
- SWITCH MOUNTED ON SINGLE GANG 430 STAINLESS STEEL WALLPLATE
- SWITCH DEPTH 1.25" BEHIND PLATE
- CONFORMS TO U.L. STANDARD 294 FOR ACCESS CONTROL, U.L. FILE NUMBER SA32686