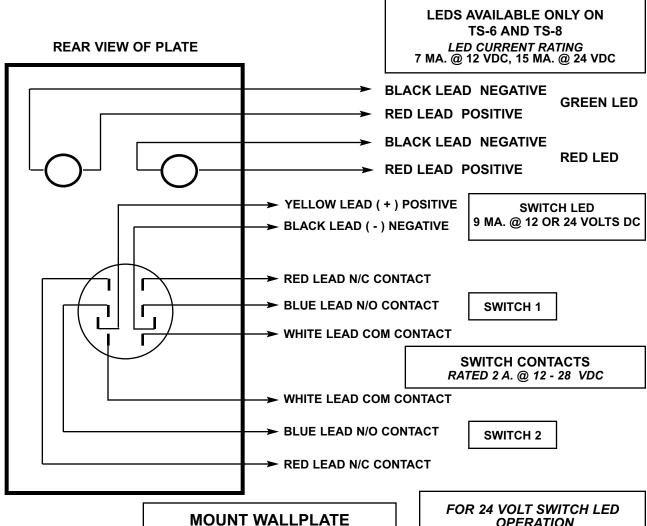

## INSTALLATION INSTRUCTIONS MODELS TS-6, TS-7, TS-8, TS-9

**MOUNT WALLPLATE** IN A VERTICAL POSITION

MODELS TS-6, TS-7, TS-8 & TS-9 SHOULD BE MOUNTED IN A 2.5 INCH DEEP ELECTRICAL BOX **OPERATION** 

ADD 1000 OHM 1/2 WATT RESISTOR IN SERIES WITH YELLOW LEAD. INSULATE RESISTOR TO PREVENT SHORTING.