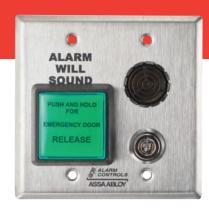

# **Delayed Exit Timer**

The DE-1 provides an effective means of securing an exit door while still providing egress during an emergency. Alarm will sound with unauthorized door entry. Key switch reset is required to re-lock the door unless field wired for auto re-lock.

#### **Standard Features**

- · Mounted on double gang stainless steel wall plate
- 2 second nuisance delay
- Key switch reset and re-lock
- Countdown buzzer and flashing lamp during timing mode
- 2" square green push button; illuminated with hi-brightness LED
- Plate screened: "ALARM WILL SOUND"
- Button labeled: "PUSH AND HOLD FOR EMERGENCY DOOR RELEASE"