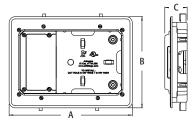

| CATALOG<br>NUMBER | UPC/DCI/NAED<br>MFG #018997 | DESCRIPTION                             |   |   | DIM<br>A | DIM<br>B | DIM<br>C |
|-------------------|-----------------------------|-----------------------------------------|---|---|----------|----------|----------|
| TVL508            | 52307                       | 5" x 8" Power and/or<br>low voltage box | 1 | 4 | 10.210   | 7.561    | 1.852    |