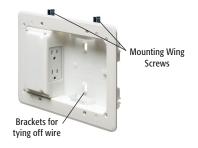

## **Low Profile TV BOX™**

For flush-to-the-wall tv installations on walls as shallow as 3/4". Non-metallic. Plugs stay inside box so TV mounts closer to the wall. Mounting wing screws hold box securely in the wall. For new work or retrofit.