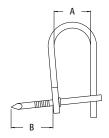

## **FEATURES AND BENEFITS**

- Can be used on outside walls, inside walls, wood studs and utility poles
- Quick and easy to install, fastens to surface with a hammer
- Loop is open making it easy to insert or remove cable
- Size is measurement between loops

| CATALOG<br>NUMBER | UPC/DCI/NAED<br>MFG #018997 | DESCRIPTION/<br>STYLE | UNIT<br>PKG | STD<br>PKG | DIM<br>A | DIM<br>B |
|-------------------|-----------------------------|-----------------------|-------------|------------|----------|----------|
| DR1               | 01551                       | 1/2" Drive Ring       | 100         | 1000       | 1/2"     | 1-1/4"   |
| DR2               | 01552                       | 5/8" Drive Ring       | 50          | 500        | 5/8"     | 1-3/8"   |
| DR3               | 01553                       | 7/8" Drive Ring       | 50          | 500        | 7/8"     | 1-3/8"   |
| DR4               | 01554                       | 1-1/4 Drive Ring      | 25          | 250        | 1-1/4"   | 1-7/16"  |