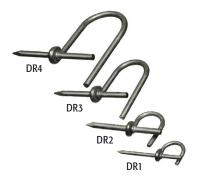

## **Drive Rings**

Made of corrosion-resistant galvanized steel, this series of drive rings provides sturdy support for wire and cable.

| CATALOG<br>NUMBER | UPC/DCI/NAED<br>MFG #018997 | DESCRIPTION/<br>STYLE | UNIT<br>PKG | STD<br>PKG | DIM<br>A | DIM<br>B |
|-------------------|-----------------------------|-----------------------|-------------|------------|----------|----------|
| DR1               | 01551                       | 1/2" Drive Ring       | 100         | 1000       | 1/2"     | 1-1/4"   |
| DR2               | 01552                       | 5/8" Drive Ring       | 50          | 500        | 5/8"     | 1-3/8"   |
| DR3               | 01553                       | 7/8" Drive Ring       | 50          | 500        | 7/8"     | 1-3/8"   |
| DR4               | 01554                       | 1-1/4 Drive Ring      | 25          | 250        | 1-1/4"   | 1-7/16"  |