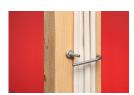

## **FEATURES AND BENEFITS**

- Can be used on outside walls, inside walls, wood studs and utility poles
- Quick and easy to install, fastens to surface with a hammer
- Loop is open making it easy to insert or remove cable
- Size is measurement between loops