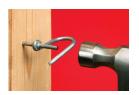

## **FEATURES AND BENEFITS**

- Can be used on outside walls, inside walls, wood studs and utility poles
- Quick and easy to install, fastens to surface with a hammer
- Loop is open making it easy to insert or remove cable
- Size is measurement between loops