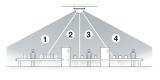

: sales@dwcc.tv

\* See data sheets for specifications per camera.

360° Parking Lot Installation

360° Hallway Installation Sensor's max tilt: 70°

: www.digital-watchdog.com

180° Assembly Line Installation

270° Corner Installation