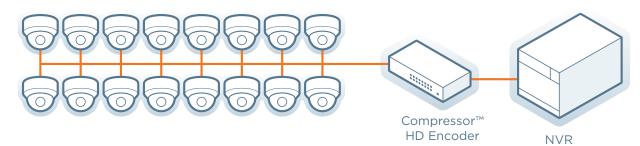

# HD Video Surveillance Made Easy.<sup>™</sup>

Compressor™ analog to IP signal encoders convert up to 16 4K analog cameras into IP streams.

#### Compressor™ HD encoders

Compressor<sup>™</sup> encoders support the transmission of up to 16 HD analog signals into IP signals of up to 4K resolution.