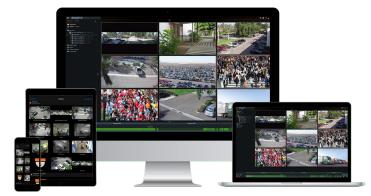

# Full integrated with DW Spectrum<sup>®</sup> IPVMS

DW Spectrum<sup>®</sup> IPVMS is an endlessly customizable IP Video Management platform. It that gives users the ability to create tailored video surveillance layouts for any application, easily managed , from the office or in the field.