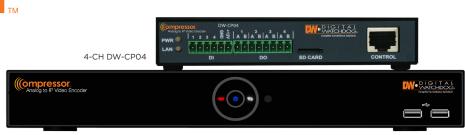

#### Compressor™ HD encoders

Compressor<sup>™</sup> encoders support the transmission of up to 16 HD analog signals into IP signals of up to 4K resolution.

DW's OnVIF® conformant IP products allow you to bring our robust solutions to any surveillance system with other OnVIF® components, creating a truly unique solution to match your specific needs.

| SPECIFICATIONS                          | DW-EN4K16                                                                                                                                           | DW-CP04                                                         |
|-----------------------------------------|-----------------------------------------------------------------------------------------------------------------------------------------------------|-----------------------------------------------------------------|
| Video input                             | 16 HD-Analog, HD-TVI and all analog signals<br>up to 4K resolution                                                                                  | 4 analog<br>channels                                            |
| Video output                            | 16 IP channels                                                                                                                                      | 4 IP channels                                                   |
| Local display                           | True HD, VGA and Spot                                                                                                                               |                                                                 |
| Local display resolution and frame rate | Up to 480fps<br>4K @ 240fps<br>5MP @ 320fps                                                                                                         |                                                                 |
| Streaming resolution                    | Main stream: 4K @ 112fps<br>Main stream: 5MP @ 192fps<br>Main stream: 4MP @ 240fps<br>Main stream: 2.1MP/1080p @ 480fps<br>Sub-stream: VGA @ 480fps | 120fps @ D1 and CIF resolutions                                 |
| Video<br>encoding                       | H.265, H.264                                                                                                                                        | H.264, MJPEG                                                    |
| AUDIO                                   |                                                                                                                                                     |                                                                 |
| Input                                   | 1 audio input                                                                                                                                       | 1 audio input                                                   |
| Output                                  | 1 RCA audio output, 1 HD audio output                                                                                                               | 1 audio output                                                  |
| INTERFACE                               |                                                                                                                                                     |                                                                 |
| Alarm input                             | 4 alarm inputs                                                                                                                                      | 4 alarm inputs                                                  |
| Alarm output                            | 1 alarm output                                                                                                                                      | 4 alarm outputs                                                 |
| Serial ports                            | 2x RS485, 3x USB, UTC<br>PTZ control via Coax (HD-Analog / HD-TVI)                                                                                  | 1x RS-232 port for UART device control<br>1x RS-485 PTZ support |
| GENERAL                                 |                                                                                                                                                     |                                                                 |
| ONVIF conformant                        | Yes, Profile S                                                                                                                                      | Yes, Profile S                                                  |
| Rack mountable                          | DW-EN19RE (included)                                                                                                                                | DW-C19E (optional)                                              |