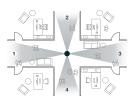

: sales@dwcc.tv

\* See data sheets for specifications per camera.

360° Parking Lot Installation

360° Hallway Installation Sensor's max tilt: 70°

: www.digital-watchdog.com

180° Assembly Line Installation

270° Corner Installation