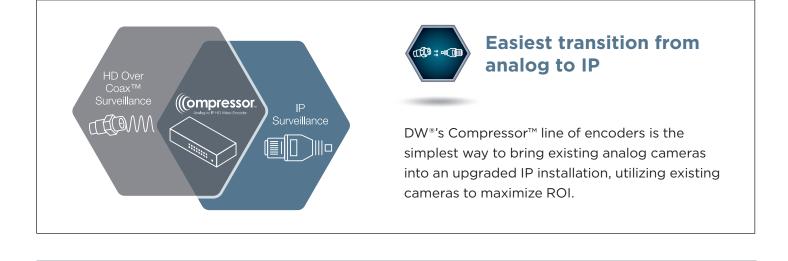

DW's OnVIF® conformant IP products allow you to bring our robust solutions to any surveillance system with other OnVIF® components, creating a truly unique solution to match your specific needs.

| SPECIFICATIONS                          | DW-EN4K16                                                                                                                                           | DW-CP04                                                         |
|-----------------------------------------|-----------------------------------------------------------------------------------------------------------------------------------------------------|-----------------------------------------------------------------|
| Video input                             | 16 HD-Analog, HD-TVI and all analog signals<br>up to 4K resolution                                                                                  | 4 analog<br>channels                                            |
| Video output                            | 16 IP channels                                                                                                                                      | 4 IP channels                                                   |
| Local display                           | True HD, VGA and Spot                                                                                                                               |                                                                 |
| Local display resolution and frame rate | Up to 480fps<br>4K @ 240fps<br>5MP @ 320fps                                                                                                         |                                                                 |
| Streaming resolution                    | Main stream: 4K @ 112fps<br>Main stream: 5MP @ 192fps<br>Main stream: 4MP @ 240fps<br>Main stream: 2.1MP/1080p @ 480fps<br>Sub-stream: VGA @ 480fps | 120fps @ D1 and CIF resolutions                                 |
| Video<br>encoding                       | H.265, H.264                                                                                                                                        | H.264, MJPEG                                                    |
| AUDIO                                   |                                                                                                                                                     |                                                                 |
| Input                                   | 1 audio input                                                                                                                                       | 1 audio input                                                   |
| Output                                  | 1 RCA audio output, 1 HD audio output                                                                                                               | 1 audio output                                                  |
| INTERFACE                               |                                                                                                                                                     |                                                                 |
| Alarm input                             | 4 alarm inputs                                                                                                                                      | 4 alarm inputs                                                  |
| Alarm output                            | 1 alarm output                                                                                                                                      | 4 alarm outputs                                                 |
| Serial ports                            | 2x RS485, 3x USB, UTC<br>PTZ control via Coax (HD-Analog / HD-TVI)                                                                                  | 1x RS-232 port for UART device control<br>1x RS-485 PTZ support |
| GENERAL                                 |                                                                                                                                                     |                                                                 |
| ONVIF conformant                        | Yes, Profile S                                                                                                                                      | Yes, Profile S                                                  |
| Rack mountable                          | DW-EN19RE (included)                                                                                                                                | DW-C19E (optional)                                              |