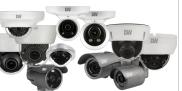

## Universal HD over Coax® cameras

### STAR-LIGHT

Color in Darkness Universal HD over Coax' cameras

HD-Analog, HD-TVI and HD-CVI cameras up to 5MP, License Plate Recognition and PTZ specialty cameras.

- Star-Light Plus<sup>™</sup> color in near-total darkness technology
- Fixed, vari-focal and p-iris lens options\*
- True wide dynamic range (WDR)\*