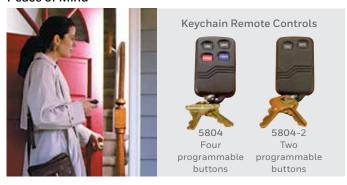

#### Peace of Mind

Control your security system with the touch of a button—in or around your home. Available in two or four button models.