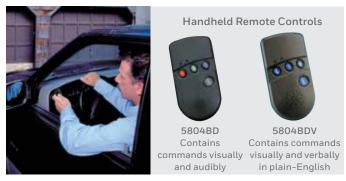

#### **Protection That Goes With You**

Arm or disarm your security system and open your garage door from the safety of your car. Fits in purses or clips conveniently to belts and car visors.