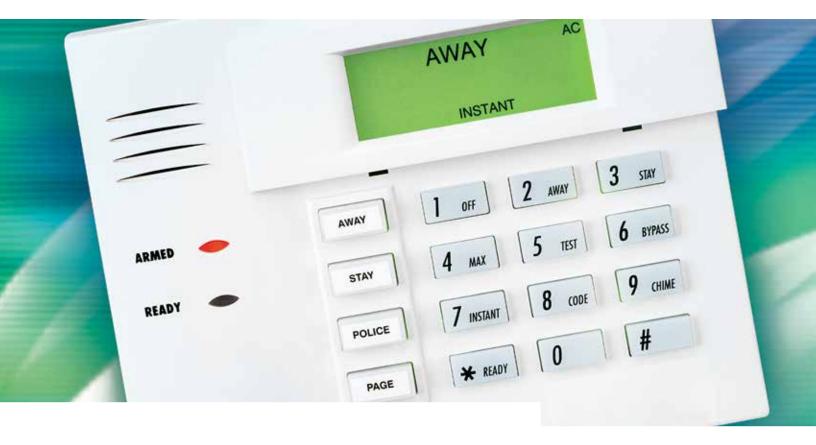

# 6150 Deluxe Keypad

## Takes the Guesswork Out of Operating Your Security System

Honeywell Home 6150 Deluxe Keypad combines enhanced security and the utmost in user-friendly convenience. A large, bright fixed-English display makes operation simpler than ever. The attractive white console blends in perfectly with any décor, and features a contoured, removable door that conceals its illuminated soft-touch keys.

#### Customized to meet your needs

Our Deluxe Keypad features four oversized function keys, easily accessible even when the keypad door is closed. Function keys can be custom-programmed by your security professional for single-button operation and to notify the fire department, police or medical personnel in the event of an emergency. Each can be color coded for easy use.