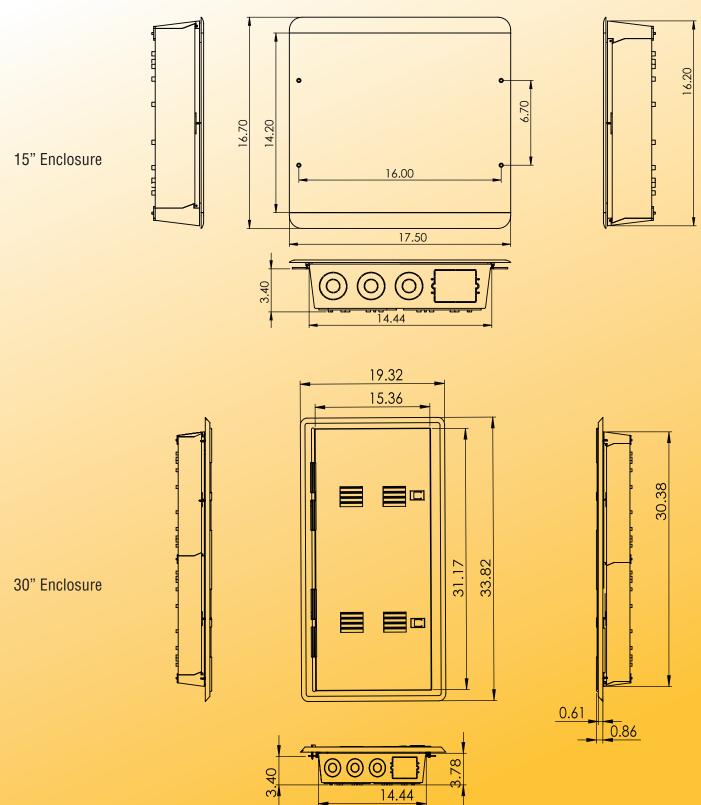

### 15" & 30" Plastic Enclosure

ETL LISTED. CONFORMS TO
UL STD 2416 ANSI/UL STD 60950-1
CERTIFIED TO CAN/CSA STD C22.2 NO 60950-1