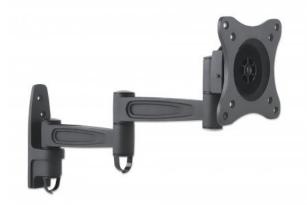

# Universal Flat-Panel TV Articulating Wall Mount

Double Arm, Supports one 13" to 27" TV up to 15 kg (33 lbs.)

Part No.: 423670

EAN-13: 0766623423670 | UPC: 766623423670

# A TV wall mount for anywhere

Overcome an odd floor plan, annoying glare or awkward furniture placement that can limit your flat-panel TV experience. The Manhattan Universal Flat-Panel TV Articulating Wall Mount folds nearly flat against the wall and safely extends on a strong, double-arm frame that helps you achieve prime viewing positions from almost anywhere in the room. VESA-compliant and constructed of quality materials, this articulating wall mount fits a range of display sizes for a secure and confident above-the-floor TV installation. It's the perfect fit for mounting a TV in your living room, bedroom or den, as well as for commercial uses in hotels, classrooms, conference rooms, for digital signage and more. The Manhattan Universal Flat-Panel TV Articulating Wall Mount brings your TV enjoyment front and center.

#### **Features:**

- Securely holds one flat-panel television
- Optimize views with  $\pm 15^{\circ}$  tilt and  $180^{\circ}$  swivel adjustments
- Extends TV up to 40.8 cm (16.06 in.) from wall
- Durable aluminum construction
- Easy installation ideal for home, office and commercial applications
- Meets VESA standards supports TVs from 13" to 27" up to 15 kg (33 lbs.)
- UL Listed