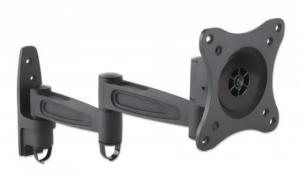

# Universal Flat-Panel TV Articulating Wall Mount

Double Arm, Supports one 13" to 27" TV up to 15 kg (33 lbs.)

Part No.: 423670

EAN-13: 0766623423670 | UPC: 766623423670

# A TV wall mount for anywhere

Overcome an odd floor plan, annoying glare or awkward furniture placement that can limit your flat-panel TV experience. The Manhattan Universal Flat-Panel TV Articulating Wall Mount folds nearly flat against the wall and safely extends on a strong, double-arm frame that helps you achieve prime viewing positions from almost anywhere in the room. VESA-compliant and constructed of quality materials, this articulating wall mount fits a range of display sizes for a secure and confident above-the-floor TV installation. It's the perfect fit for mounting a TV in your living room, bedroom or den, as well as for commercial uses in hotels, classrooms, conference rooms, for digital signage and more. The Manhattan Universal Flat-Panel TV Articulating Wall Mount brings your TV enjoyment front and center.

#### **Features:**

- Securely holds one flat-panel television
- Optimize views with  $\pm 15^{\circ}$  tilt and  $180^{\circ}$  swivel adjustments
- Extends TV up to 40.8 cm (16.06 in.) from wall
- Durable aluminum construction
- Easy installation ideal for home, office and commercial applications
- Meets VESA standards supports TVs from 13" to 27" up to 15 kg (33 lbs.)
- UL Listed