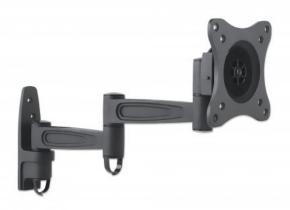

# Universal Flat-Panel TV Articulating Wall Mount

Double Arm, Supports one 13" to 27" TV up to 15 kg (33 lbs.)

Part No.: 423670

EAN-13: 0766623423670 | UPC: 766623423670

# A TV wall mount for anywhere

Overcome an odd floor plan, annoying glare or awkward furniture placement that can limit your flat-panel TV experience. The Manhattan Universal Flat-Panel TV Articulating Wall Mount folds nearly flat against the wall and safely extends on a strong, double-arm frame that helps you achieve prime viewing positions from almost anywhere in the room. VESA-compliant and constructed of quality materials, this articulating wall mount fits a range of display sizes for a secure and confident above-the-floor TV installation. It's the perfect fit for mounting a TV in your living room, bedroom or den, as well as for commercial uses in hotels, classrooms, conference rooms, for digital signage and more. The Manhattan Universal Flat-Panel TV Articulating Wall Mount brings your TV enjoyment front and center.

#### **Features:**

- Securely holds one flat-panel television
- Optimize views with  $\pm 15^{\circ}$  tilt and  $180^{\circ}$  swivel adjustments
- Extends TV up to 40.8 cm (16.06 in.) from wall
- Durable aluminum construction
- Easy installation ideal for home, office and commercial applications
- Meets VESA standards supports TVs from 13" to 27" up to 15 kg (33 lbs.)
- UL Listed