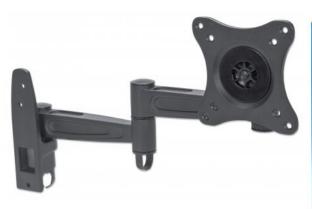

# Universal Flat-Panel TV Articulating Wall Mount

Double Arm, Supports one 13" to 27" TV up to 15 kg (33 lbs.)

Part No.: 423670

EAN-13: 0766623423670 | UPC: 766623423670

# A TV wall mount for anywhere

Overcome an odd floor plan, annoying glare or awkward furniture placement that can limit your flat-panel TV experience. The Manhattan Universal Flat-Panel TV Articulating Wall Mount folds nearly flat against the wall and safely extends on a strong, double-arm frame that helps you achieve prime viewing positions from almost anywhere in the room. VESA-compliant and constructed of quality materials, this articulating wall mount fits a range of display sizes for a secure and confident above-the-floor TV installation. It's the perfect fit for mounting a TV in your living room, bedroom or den, as well as for commercial uses in hotels, classrooms, conference rooms, for digital signage and more. The Manhattan Universal Flat-Panel TV Articulating Wall Mount brings your TV enjoyment front and center.

#### **Features:**

- Securely holds one flat-panel television
- Optimize views with  $\pm 15^{\circ}$  tilt and  $180^{\circ}$  swivel adjustments
- Extends TV up to 40.8 cm (16.06 in.) from wall
- Durable aluminum construction
- Easy installation ideal for home, office and commercial applications
- Meets VESA standards supports TVs from 13" to 27" up to 15 kg (33 lbs.)
- UL Listed